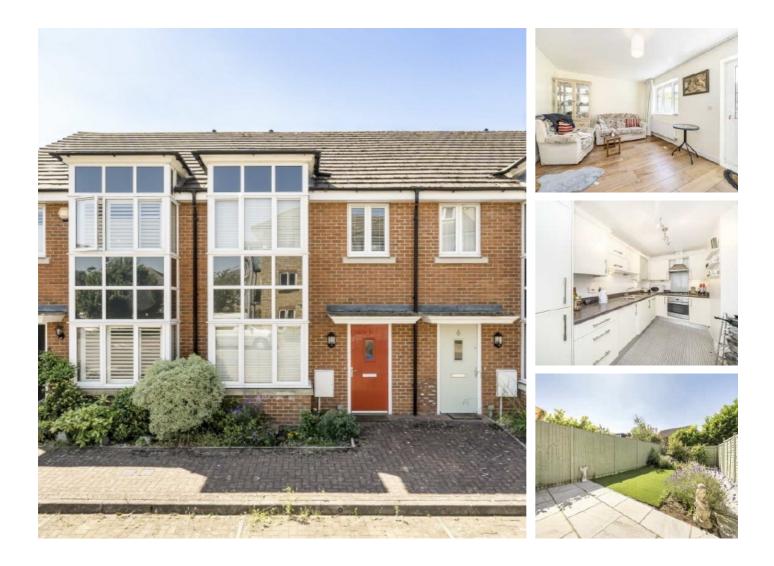

## Fairwater Drive, TW17 £495,000

A smartly presented two bedroom two bathroom home with allocated parking and a landscaped rear garden. This modern property has a light and spacious feel and is being sold with the added bonus of being chain free.

#### Features

Two Bedrooms Two Bathrooms Downstairs Cloakroom Allocated Parking Landscaped Rear Garden Chain Free