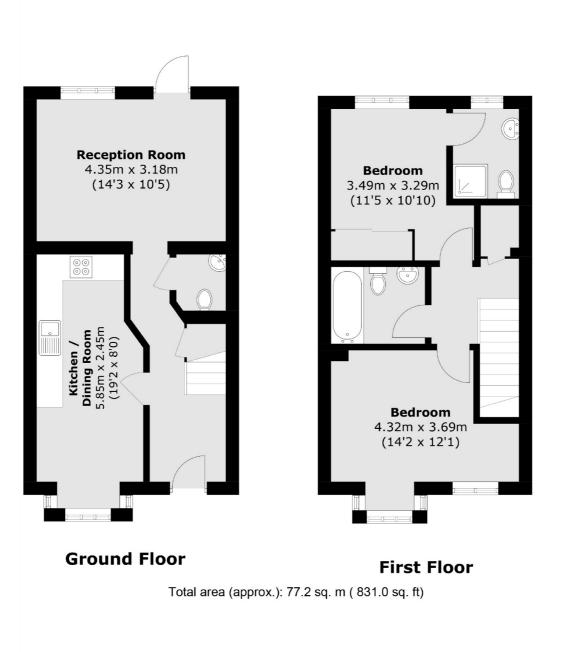

## Fairwater Drive, TW17 £495,000

A smartly presented two bedroom two bathroom home with allocated parking and a landscaped rear garden. This modern property has a light and spacious feel and is being sold with the added bonus of being chain free.

#### Features

Two Bedrooms Two Bathrooms Downstairs Cloakroom Allocated Parking Landscaped Rear Garden Chain Free