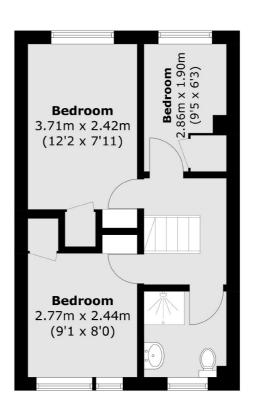

## **Dexters**









# Hamilton Place, TW16

£399,950

A three bedroom mid terrace house with a garage and charming rear garden. The property would make the perfect first family home and is ideal for anyone looking for a property that they can put their own stamp on.

Hamilton Place is a quiet cul de sac located off Oak Grove. Sunbury and Kempton Park stations are close by and provide a direct service into London Waterloo, there is also easy access to the M3 and A316.

#### **Features**

Mid-Terrace House Three Bedroom Private Garden Garage 900+ Year Lease No Forward Chain

Sunbury 01932 781100 dexters.co.uk

### Hamilton Place, Sunbury-On-Thames, TW16





**First Floor** 

#### **Ground Floor**

Sunbury

TW16 6AF

01932 781100

Sales

22 Thames Street

Sunbury-On-Thames

Total area (approx.): 70.4 sq. m (757.7 sq. ft)