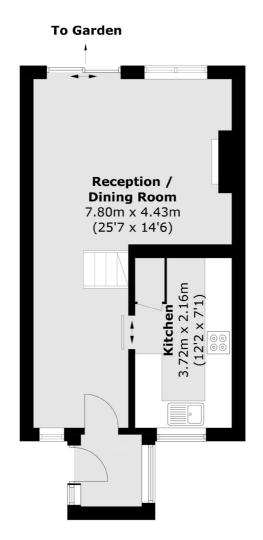

#### **Ground Floor**

Sunbury

TW16 6AF

01932 781100

Sales

22 Thames Street

Sunbury-On-Thames

Total area (approx.): 70.4 sq. m (757.7 sq. ft)