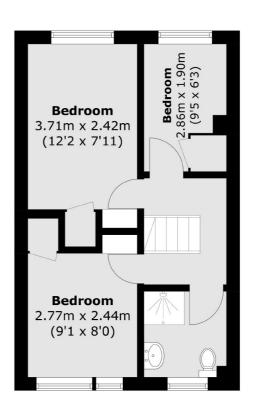

# **Dexters**









## Hamilton Place, TW16 £420,000

A three bedroom mid terrace house with a garage and charming rear garden. The property would make the perfect first family home and is ideal for anyone looking for a property that they can put their own stamp on.

Hamilton Place is a quiet cul de sac located off Oak Grove. Sunbury and Kempton Park stations are close by and provide a direct service into London Waterloo, there is also easy access to the M3 and A316.

#### **Features**

Mid-Terrace House Three Bedroom Private Garden Garage 900+ Year Lease No Forward Chain

Sunbury 01932 781100 dexters.co.uk

### Hamilton Place, Sunbury-On-Thames, TW16





**First Floor** 

#### **Ground Floor**

Sunbury

TW16 6AF

01932 781100

Sales

22 Thames Street

Sunbury-On-Thames

Total area (approx.): 70.4 sq. m (757.7 sq. ft)