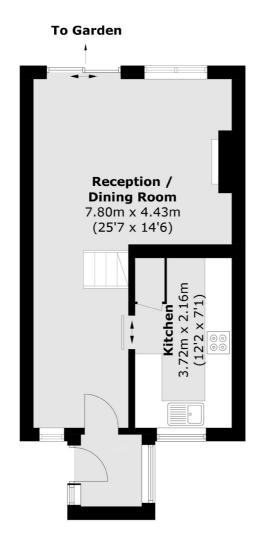

### Hamilton Place, Sunbury-On-Thames, TW16

**First Floor** 

#### **Ground Floor**

Sunbury

TW16 6AF

01932 781100

Sales

22 Thames Street

Sunbury-On-Thames

Total area (approx.): 70.4 sq. m (757.7 sq. ft)