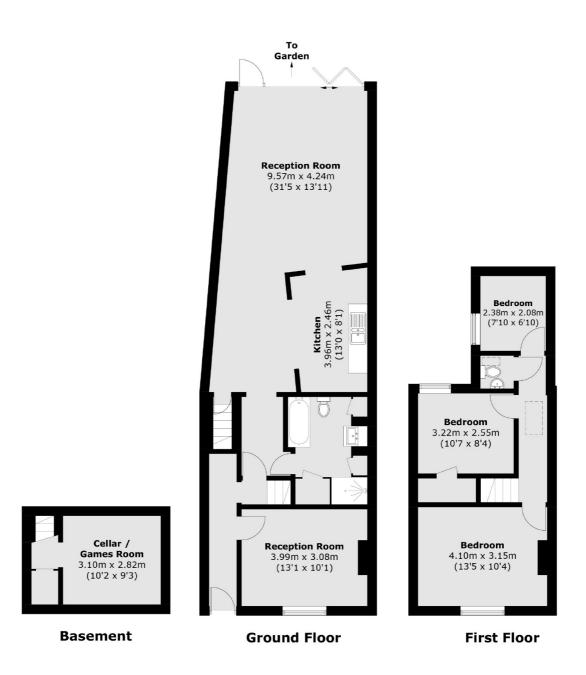

## Green Street, TW16 £620,000

An extended three bedroom property filled with character and charm. The property is ideal for a family looking for that perfect mix of old and new and is being sold with the added bonus of no forward chain.

## **Features**

Character Property
Three Bedrooms
Extended Ground Floor
Cellar
Private Garden
No Forward Chain

Sunbury 01932 781100 dexters.co.uk

## Green Street, Sunbury-On-Thames, TW16

Total area (approx.): 126.2 sq. m (1,358.4 sq. ft)