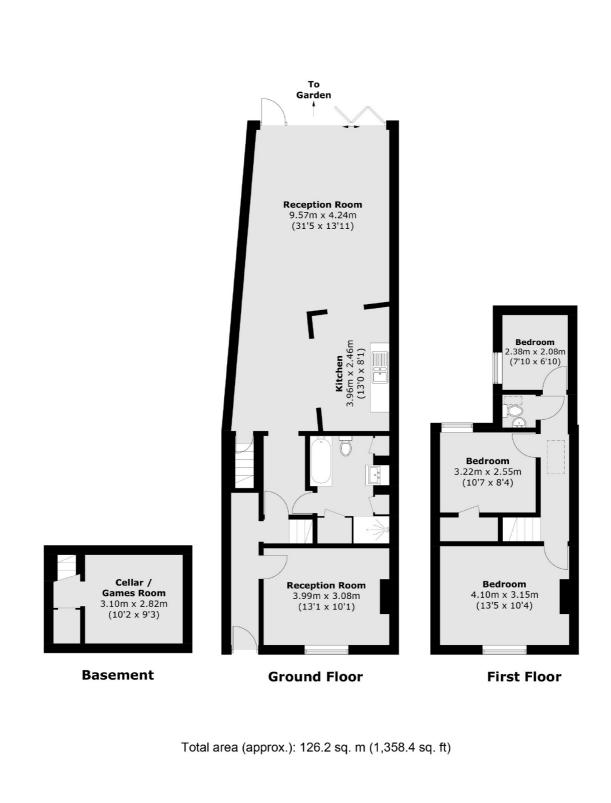

### Features

Character Property Three Bedrooms Extended Ground Floor Cellar Private Garden No Forward Chain