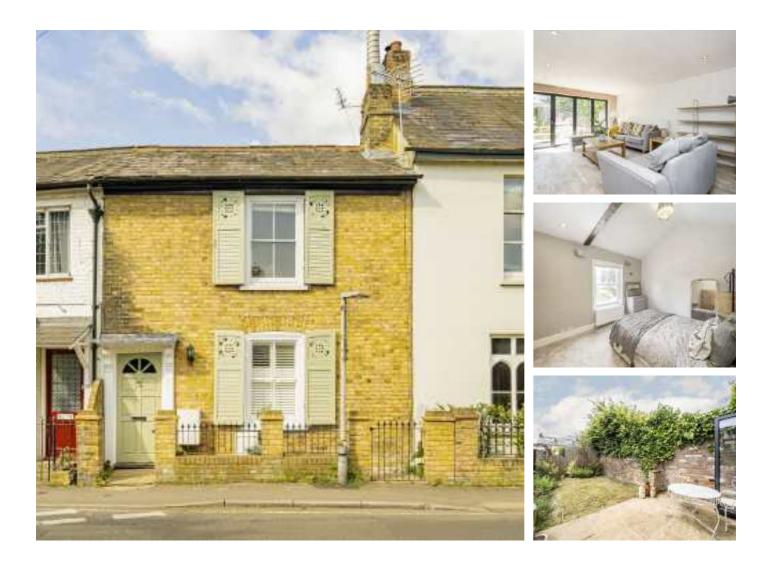

## Green Street, TW16 £650,000

An extended three bedroom property filled with character and charm. The property is ideal for a family looking for that perfect mix of old and new and is being sold with the added bonus of no forward chain.

Located on Green Street, the River Thames is just a stone's throw away and Sunbury station is at the top of the road, providing a direct service into London Waterloo.

### Features

Character Property Three Bedrooms Extended Ground Floor Cellar Private Garden No Forward Chain