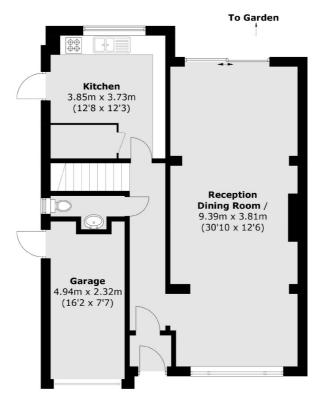

#### **Ground Floor**

Total area (approx.): 119.5 sq. m (1286.3 sq. ft) Garage: 11.1 sq. m (119.5 sq. ft)

Sunbury

TW16 6AF

01932 781100

Sales

22 Thames Street

Sunbury-On-Thames