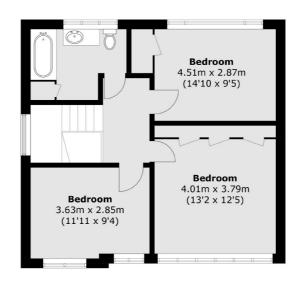

# **Dexters**









## Kingsmead Avenue, TW16 £750,000

A spacious three bedroom detached house with off street parking and a garage. This charming family home has a light and spacious feel and is being sold with the added benefit of no forward chain.

Kingsmead Avenue is the perfect location, this quiet residential road is in the heart of Sunbury Village, everything Lower Sunbury has to offer is close by including the local shops, the River Thames, riverside pubs and Sunbury Park.

### **Features**

Detached Three Bedrooms Private Rear Garden Garage Off Street Parking No Forward Chain

Sunbury 01932 781100 dexters.co.uk

### Kingsmead Avenue, Sunbury-On-Thames, TW16



### **First Floor**



#### **Ground Floor**

Total area (approx.): 119.5 sq. m (1286.3 sq. ft) Garage: 11.1 sq. m (119.5 sq. ft)



Sunbury

TW16 6AF

01932 781100

Sales

22 Thames Street

Sunbury-On-Thames