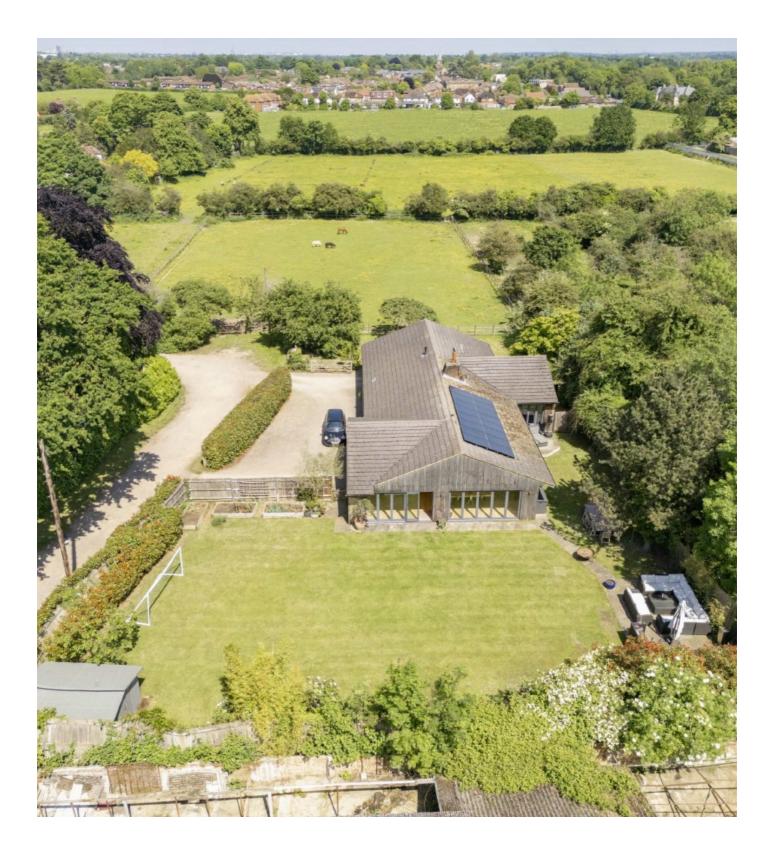

## Highfield Road, TW16

A unique five bedroom, three bathroom detached family home offering over 2600 sq ft of flexible accommodation within a countryside setting with a wraparound garden and the added bonus of an adjoining horse paddock.

The property has been extended and fully refurbished to create a beautiful family home. There is a stunning bespoke kitchen with a movable central island with breakfast bar, bi-fold doors opening out on to the rear garden and a utility room. A dual aspect reception room with a cast iron wood burner and three sets of bi fold doors opening on to the garden.

There is a spacious main bedroom with an en suite shower room and bi fold doors opening on to a terrace. Second double bedroom suite with bedroom area, additional living / dressing area and an en suite shower room. There are two additional double bedrooms, a study/ fifth bedroom and a luxury family bathroom. All four bedrooms have bi fold doors opening out on to terraces. The rear garden has an outside kitchen with a pizza oven, a large paved patio area and an expansive lawn. The large frontage provides an in and out driveway with off street parking for several cars.

Highfield Road is a quiet private road located off Halliford Road. The location provides easy access to both Lower Sunbury and Shepperton with the River Thames, local parks and road links including M3, A316 and M25 all close by.