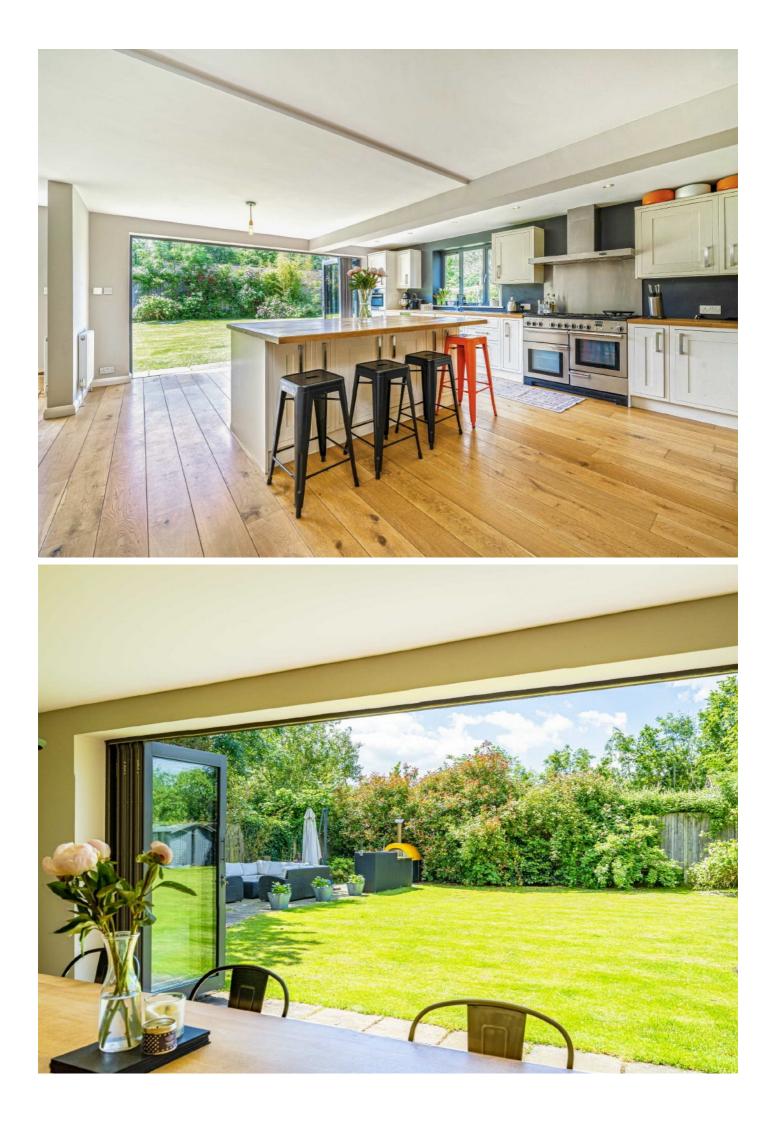

The property has been extended and fully refurbished to create a beautiful family home. There is a stunning bespoke kitchen with a movable central island with breakfast bar, bi-fold doors opening out on to the rear garden and a utility room. A dual aspect reception room with a cast iron wood burner and three sets of bi fold doors opening on to the garden.

There is a spacious main bedroom with an en suite shower room and bi fold doors opening on to a terrace. Second double bedroom suite with bedroom area, additional living / dressing area and an en suite shower room. There are two additional double bedrooms, a study/ fifth bedroom and a luxury family bathroom. All four bedrooms have bi fold doors opening out on to terraces. The rear garden has an outside kitchen with a pizza oven, a large paved patio area and an expansive lawn. The large frontage provides an in and out driveway with off street parking for several cars.