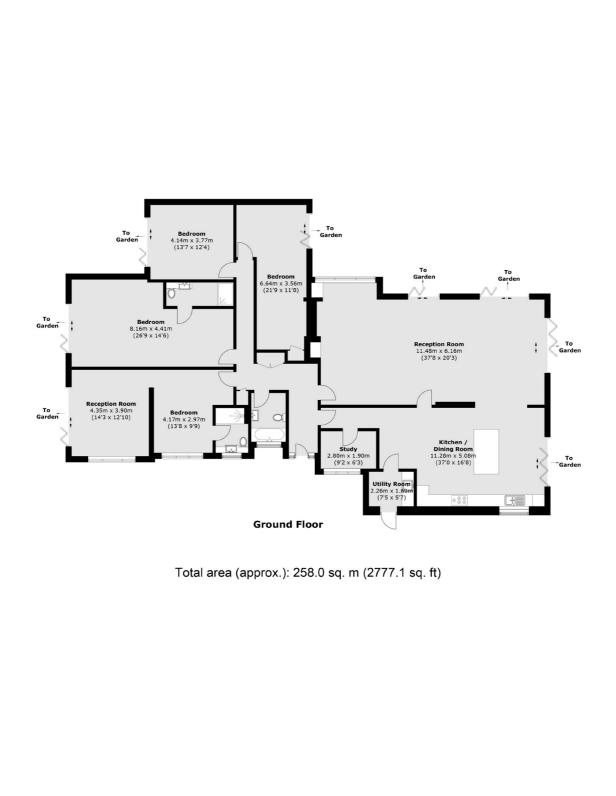

## Highfield Road, TW16

A unique five bedroom, three bathroom detached family home offering over 2600 sq ft of flexible accommodation within a countryside setting with a wraparound garden and the added bonus of an adjoining horse paddock.

The property has been extended and fully refurbished to create a beautiful family home. There is a stunning bespoke kitchen with a movable central island with breakfast bar, bi-fold doors opening out on to the rear garden and a utility room. A dual aspect reception room with a cast iron wood burner and three sets of bi fold doors opening on to the garden.

There is a spacious main bedroom with an en suite shower room and bi fold doors opening on to a terrace. Second double bedroom suite with bedroom area, additional living / dressing area and an en suite shower room. There are two additional double bedrooms, a study/ fifth bedroom and a luxury family bathroom. All four bedrooms have bi fold doors opening out on to terraces. The rear garden has an outside kitchen with a pizza oven, a large paved patio area and an expansive lawn. The large frontage provides an in and out driveway with off street parking for several cars.