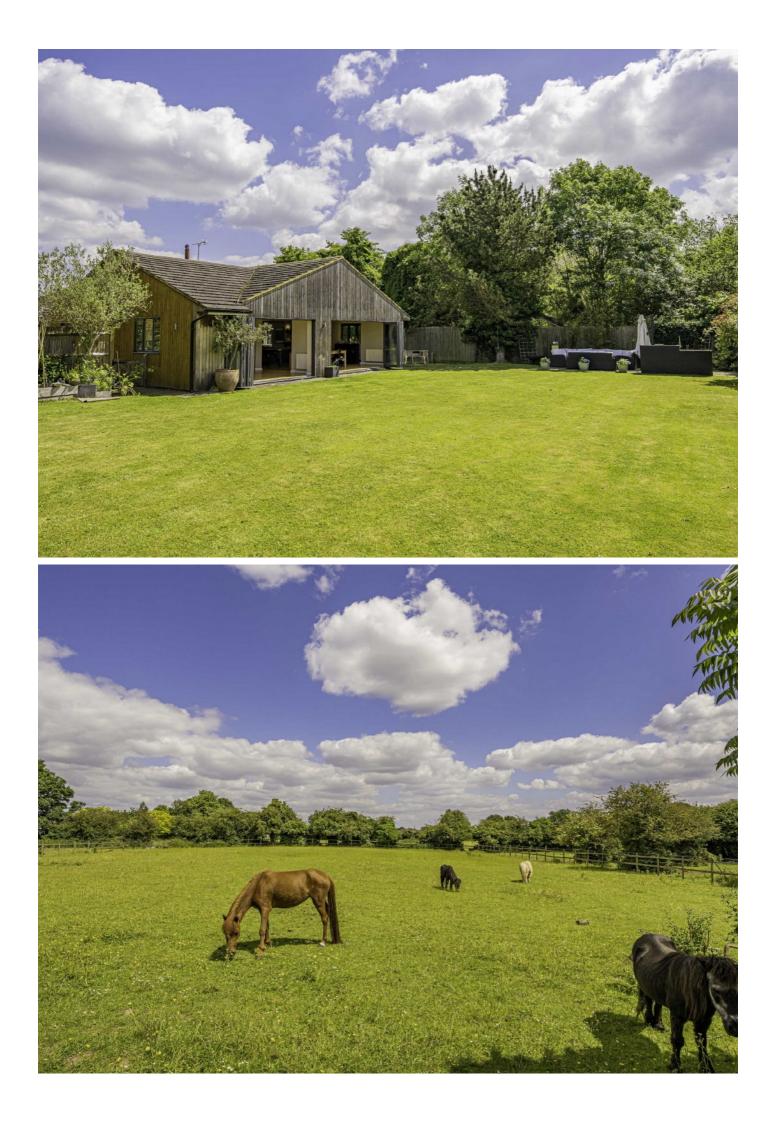

There is a spacious main bedroom with an en suite shower room and bi fold doors opening on to a terrace. Second double bedroom suite with bedroom area, additional living / dressing area and an en suite shower room. There are two additional double bedrooms, a study/ fifth bedroom and a luxury family bathroom. All four bedrooms have bi fold doors opening out on to terraces. The rear garden has an outside kitchen with a pizza oven, a large paved patio area and an expansive lawn. The large frontage provides an in and out driveway with off street parking for several cars.

## Features

Detached House Four Double Bedrooms Three Bathrooms Study/Fifth Bedroom Horse Paddock Countryside Setting