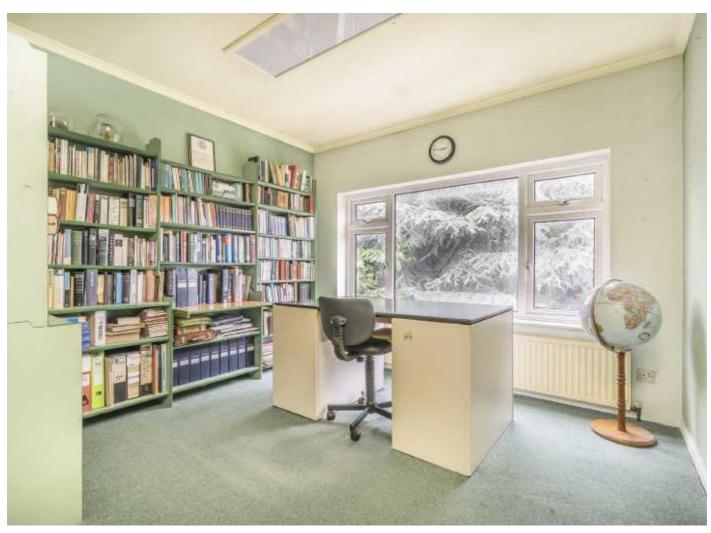

## Vereker Drive, TW16

On the ground floor there is a welcoming entrance hallway with a cloakroom, kitchen, dining room and an extended reception room with a feature fire place, parquet flooring and patio doors opening on to the garden.