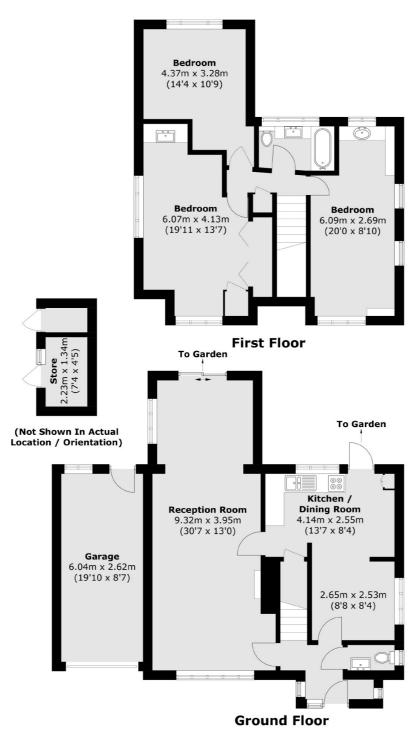

### Vereker Drive, Sunbury-On-Thames, TW16

Total area (approx.): 117.8 sq. m (1,268.0 sq. ft) Garage & Store (approx.): 20.4 sq. m (219.6 sq. ft)

Sunbury

Sales

TW16 6AF

01932 781100

22 Thames Street

Sunbury-On-Thames