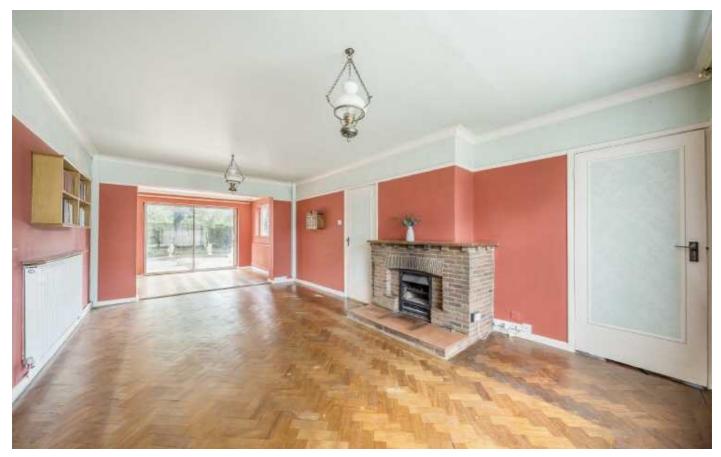

## Vereker Drive, TW16

On the ground floor there is a welcoming entrance hallway with a cloakroom, kitchen, dining room and an extended reception room with a feature fire place, parquet flooring and patio doors opening on to the garden.