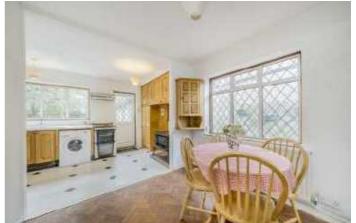

## Vereker Drive, TW16

On the ground floor there is a welcoming entrance hallway with a cloakroom, kitchen, dining room and an extended reception room with a feature fire place, parquet flooring and patio doors opening on to the garden.