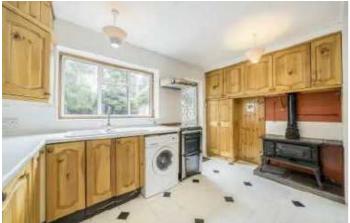

## Vereker Drive, TW16

On the ground floor there is a welcoming entrance hallway with a cloakroom, kitchen, dining room and an extended reception room with a feature fire place, parquet flooring and patio doors opening on to the garden.