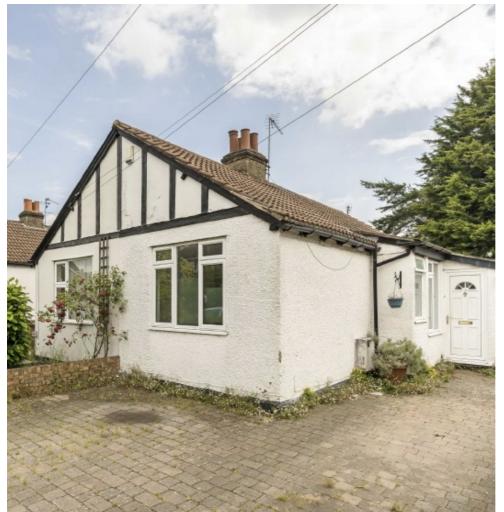

## **Wood Road, TW17** £450,000

A two bedroom, two bathroom semi detached bungalow with off street parking and an amazing large rear garden. The property is filled with potential and scope to extend STPP and is being sold with the added bonus of no forward chain.

Wood Road is a great location, this popular residential is road located off Laleham Road, Shepperton Station which provides a direct service into London Waterloo and the High Street are just over half a mile away.