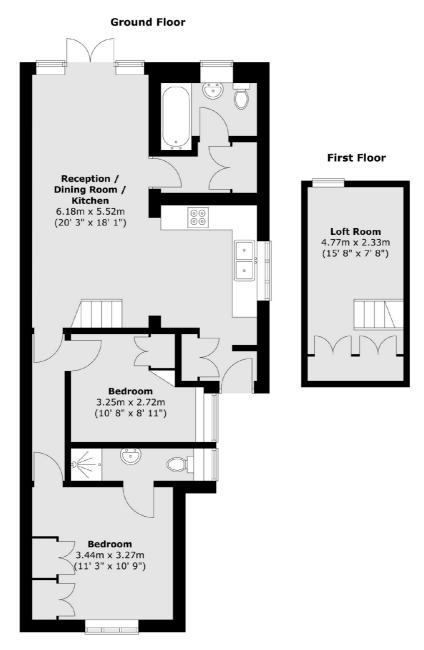

## **Dexters**









## **Wood Road, TW17** £450,000

A two bedroom, two bathroom semi detached bungalow with off street parking and an amazing large rear garden. The property is filled with potential and scope to extend STPP and is being sold with the added bonus of no forward chain.

Wood Road is a great location, this popular residential is road located off Laleham Road, Shepperton Station which provides a direct service into London Waterloo and the High Street are just over half a mile away.

## **Features**

Bungalow Semi Detached Two Bedrooms Two Bathrooms Large Rear Garden No Forward Chain

Sunbury 01932 781100 dexters.co.uk

## Wood Road, Shepperton, TW17



Total area (approx.): 74.3 sq. m (800 sq. ft)