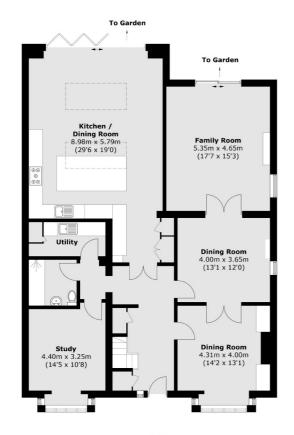

## Rooksmead Road, TW16

On the ground floor there is a welcoming entrance hallway, front reception room, dining room, family room opening out on to the garden, a fourth reception room currently used as a home office and a shower room. There is also the added bonus of an stunning extended modern kitchen with a separate utility room.

On the first floor there are five bedrooms and a family bathroom with bath and walk in shower. To the the front of the property there is off street parking for approximately three cars. To the rear there is a generous garden with a patio area which is perfect for entertaining, an expansive lawn and mature borders.

### Rooksmead Road, Sunbury-On-Thames, TW16

Sunbury

TW16 6AF

01932 781100

Sales

22 Thames Street

Sunbury-On-Thames

Ground Floor First Floor

Total area (approx.): 220.5 sq. m (2,373.4 sq. ft)