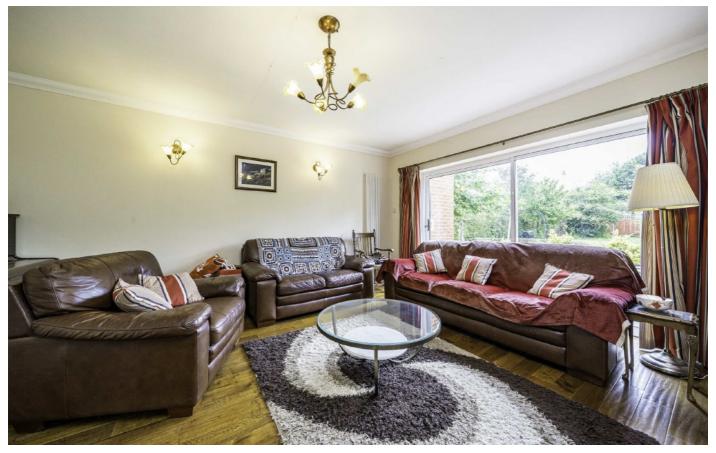

## Rooksmead Road, TW16

On the ground floor there is a welcoming entrance hallway, front reception room, dining room, family room opening out on to the garden, a fourth reception room currently used as a home office and a shower room. There is also the added bonus of an stunning extended modern kitchen with a separate utility room.