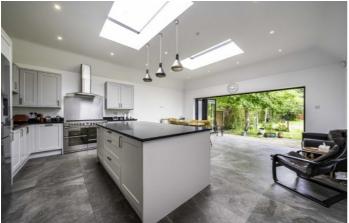

## Rooksmead Road, TW16

On the ground floor there is a welcoming entrance hallway, front reception room, dining room, family room opening out on to the garden, a fourth reception room currently used as a home office and a shower room. There is also the added bonus of an stunning extended modern kitchen with a separate utility room.