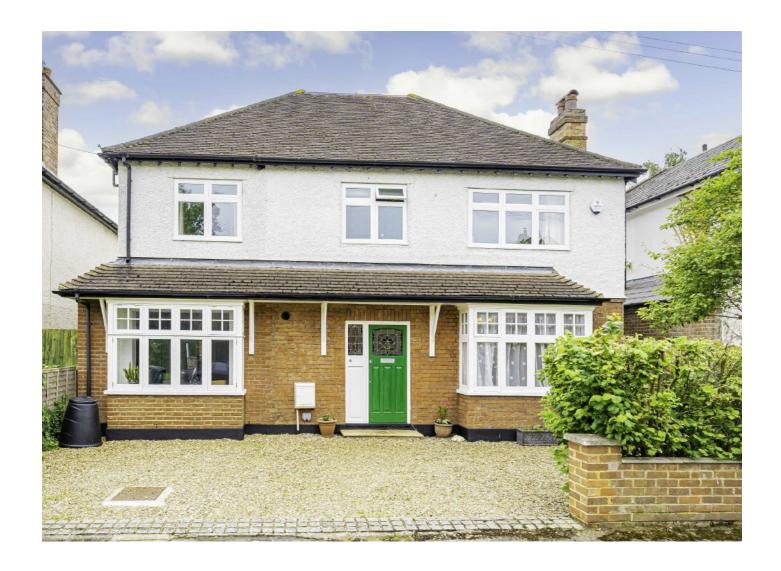

# Rooksmead Road, TW16 £1,150,000

A extended and spacious five bedroom detached house with off street and a large South facing rear garden. The property offers over 2300 sq ft of flexible accommodation and would be ideal for an up-sizing family looking for their forever home.

#### **Features**

Detached Five Bedrooms Four reception Room Two Bathrooms Over 2300 Sq Ft Off Street parking

Sunbury 01932 781100 dexters.co.uk