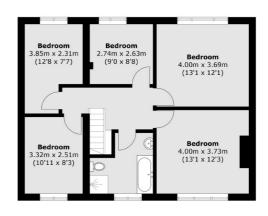

On the first floor there are five bedrooms and a family bathroom with bath and walk in shower. To the the front of the property there is off street parking for approximately three cars. To the rear there is a generous garden with a patio area which is perfect for entertaining, an expansive lawn and mature borders.

### Rooksmead Road, Sunbury-On-Thames, TW16

Sunbury

TW16 6AF

01932 781100

Sales

22 Thames Street

Sunbury-On-Thames

Ground Floor First Floor

Total area (approx.): 220.5 sq. m (2,373.4 sq. ft)