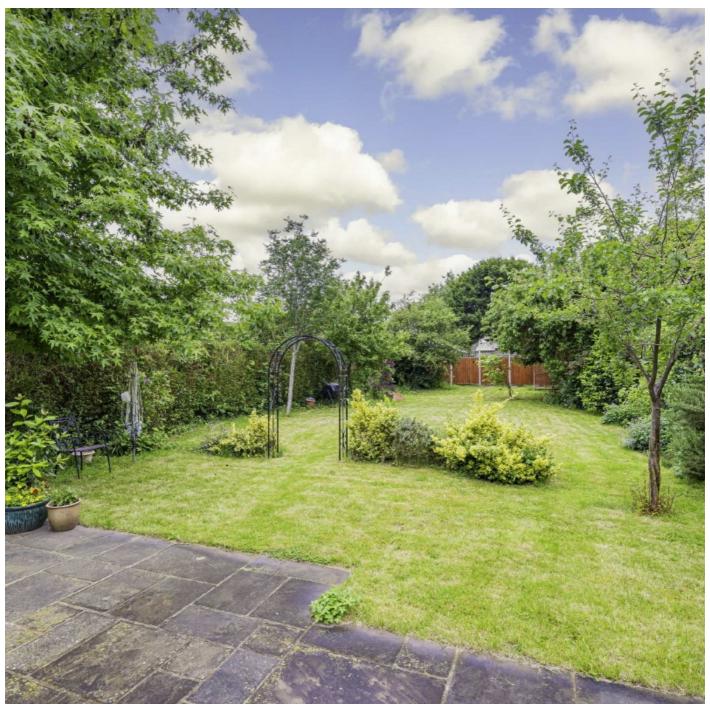

On the first floor there are five bedrooms and a family bathroom with bath and walk in shower. To the the front of the property there is off street parking for approximately three cars. To the rear there is a generous garden with a patio area which is perfect for entertaining, an expansive lawn and mature borders.