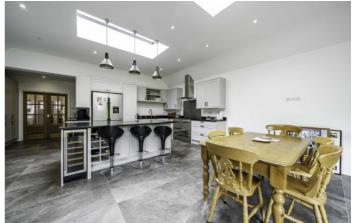

## Rooksmead Road, TW16

On the ground floor there is a welcoming entrance hallway, front reception room, dining room, family room opening out on to the garden, a fourth reception room currently used as a home office and a shower room. There is also the added bonus of an stunning extended modern kitchen with a separate utility room.