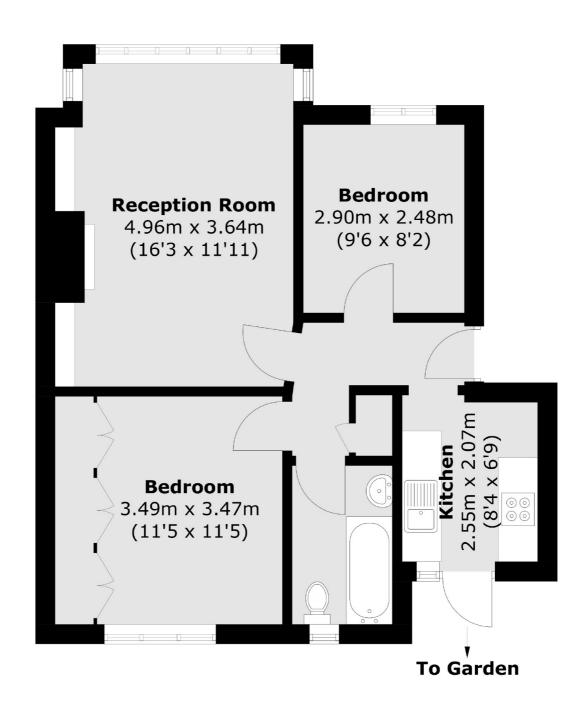

## Thames Street, TW16 £375,000

A two double bedroom ground floor apartment with a separate kitchen and large reception room. The property is being sold with the added bonus of no forward chain and further benefits include allocated parking and direct access on to a private garden.

## **Features**

Ground Floor Private Garden Two Bedrooms Separate Kitchen Allocated Parking No Forward Chain

Sunbury 01932 781100 dexters.co.uk

## Thames Street, Sunbury-On-Thames, TW16

Total area (approx.): 52.7 sq. m (567.2 sq. ft)

Sunbury

TW16 6AF

01932 781100

Sales

22 Thames Street

Sunbury-On-Thames