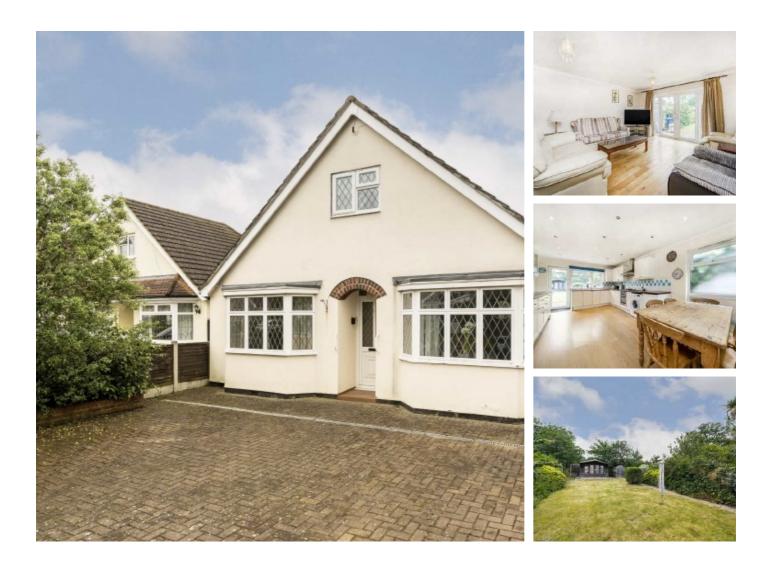

## Kings Avenue, TW16 £650,000

A three/four bedroom detached chalet bungalow with off street parking and a large garden backing on to King George's Field. This spacious property offers over 1500 sq ft of flexible accommodation and is being sold with the added bonus of no forward chain.

Kings Avenue is a great location, this highly sought after residential road is located off Vicarage Road and Groveley Road. Sunbury Station which provides a direct service into London Waterloo is approximately half a mile away.

#### Features

Detached Three/Four Bedrooms Two Bathrooms Large Garden Off Street Parking No Forward Chain