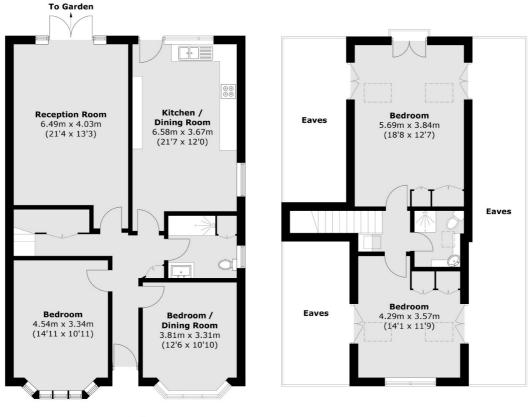

### Kings Avenue, Sunbury-On-Thames, TW16

**Ground Floor** 

**First Floor** 

Total area (approx.): 140.5 sq. m (1,512.3 sq. ft) (Excluding Eaves)

Sunbury 22 Thames Street Sunbury-On-Thames TW16 6AF Sales 01932 781100 Energy Rating: D. We aim to make our particulars both accurate and reliable. However they are not guaranteed; nor do they form part of an offer or contract. If you require clarification on any points then please contact us, especially if you're traveling some distance to view. Please note that appliances and heating systems have not been tested and therefore no warranties can be given as to their good working order.