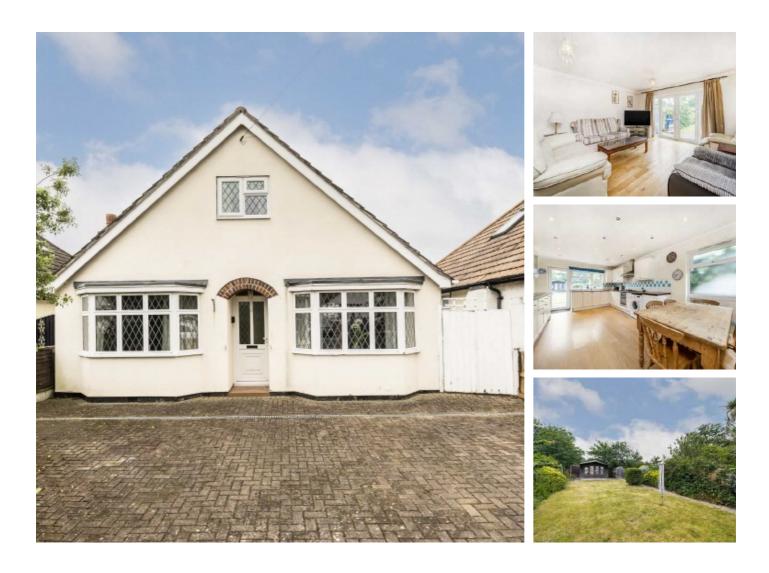

## Kings Avenue, TW16 £699,950

A three/four bedroom detached chalet bungalow with off street parking and a large garden backing on to King George's Field. This spacious property offers over 1500 sq ft of flexible accommodation and is being sold with the added bonus of no forward chain.

Kings Avenue is a great location, this highly sought after residential road is located off Vicarage Road and Groveley Road. Sunbury Station which provides a direct service into London Waterloo is approximately half a mile away.

#### Features

Detached Three/Four Bedrooms Two Bathrooms Large Garden Off Street Parking No Forward Chain