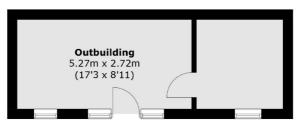

### **Ground Floor**

Total area (approx.): 88.3 sq. m (950.4 sq. ft) Outbuilding / Garage: 26.4 sq. m (284.2 sq. ft)

01932 781100