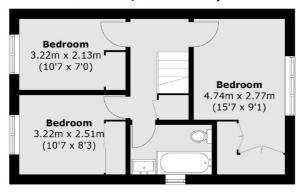

## **Dexters**









# Beechwood Avenue, TW16 £550,000

A stunning three/four bedroom end of terrace house with off street parking and a private garden with a large brick built outbuilding. The property is smartly presented throughout and offers a flexible layout.

Beechwood Avenue is a popular road located off Vicarage Road. Sunbury station and the shops at Sunbury Cross are just over half a mile away.

## **Features**

End Of Terrace Smartly Presented Three/Four Bedrooms Eat In Kitchen Outbuilding Off Street Parking

Sunbury 01932 781100 dexters.co.uk

## Beechwood Avenue, Sunbury-On-Thames, TW16



(Not Shown In Actual Location / Orientation)



### **First Floor**



### **Ground Floor**

Total area (approx.): 88.3 sq. m (950.4 sq. ft) Outbuilding / Garage: 26.4 sq. m (284.2 sq. ft)







01932 781100