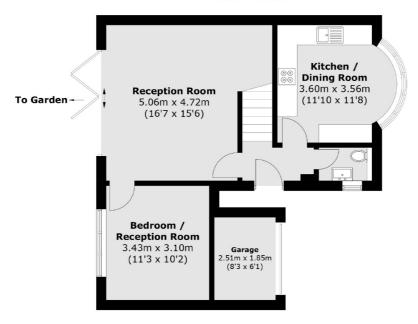

### **Ground Floor**

Total area (approx.): 88.3 sq. m (950.4 sq. ft) Outbuilding / Garage: 26.4 sq. m (284.2 sq. ft)

01932 781100