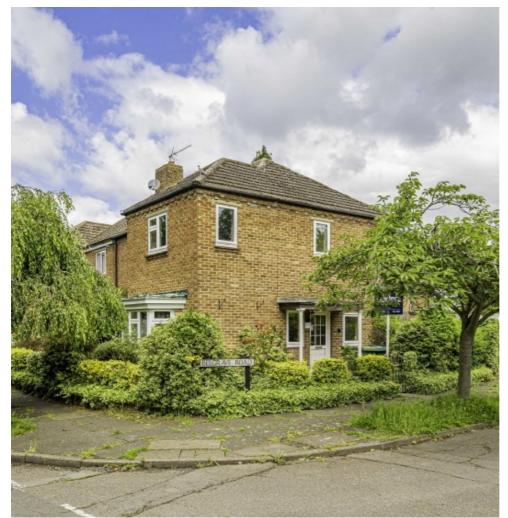

## Batavia Road, TW16 £550,000

A semi-detached house on a corner plot offering four double bedrooms, separate dining room and a charming rear garden. This property is filled with potential and perfect for a family looking for a house that they can put their own stamp on.

Batavia Road is located off The Avenue and provides easy access to Sunbury Park, the River Thames, riverside pubs, the famous 'Walled Garden' and the village shops. Both Sunbury and Kempton Park stations are also close by.

## **Features**

Semi Detached Four Bedrooms Two Reception Rooms Corner Plot No Forward Chain Filled With Potential

Sunbury 01932 781100 dexters.co.uk