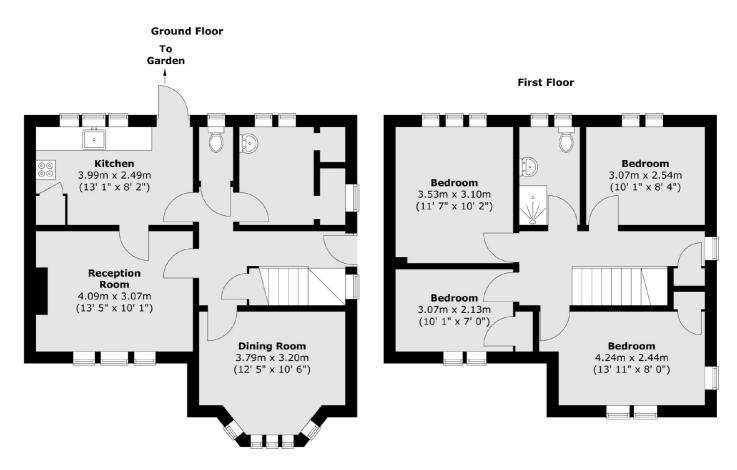

## Batavia Road, TW16 £550,000

A semi-detached house on a corner plot offering four double bedrooms, separate dining room and a charming rear garden. This property is filled with potential and perfect for a family looking for a house that they can put their own stamp on.

## **Features**

Semi Detached Four Bedrooms Two Reception Rooms Corner Plot No Forward Chain Filled With Potential

Sunbury 01932 781100 dexters.co.uk

## Batavia Road, Sunbury-On-Thames, TW16

Total area (approx.): 105.4 sq. m (1135 sq. ft)

01932 781100