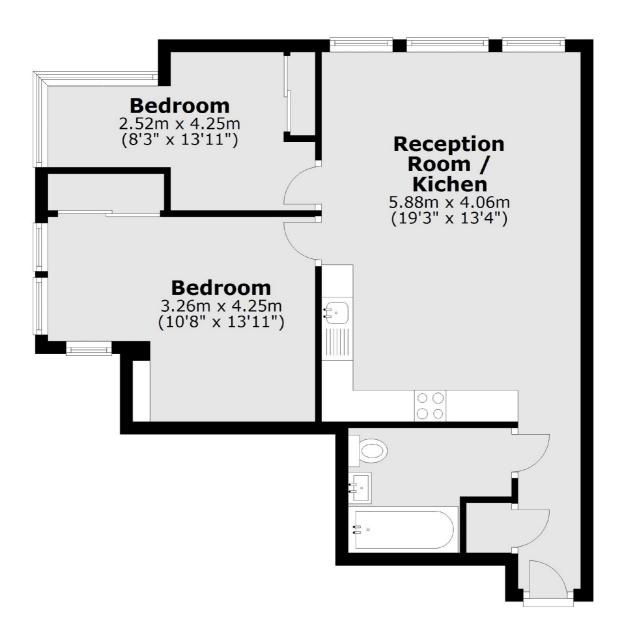

## Staines Road West, TW16 £255,000

A spacious first floor, two bedroom apartment which is beautifully presented throughout and is being sold with no forward chain. Further benefits include secure underground parking and a lift service in the building.

## Staines Road West, Sunbury-On-Thames, TW16

Total area: approx. 55.3 sq. metres (595.1 sq. feet)