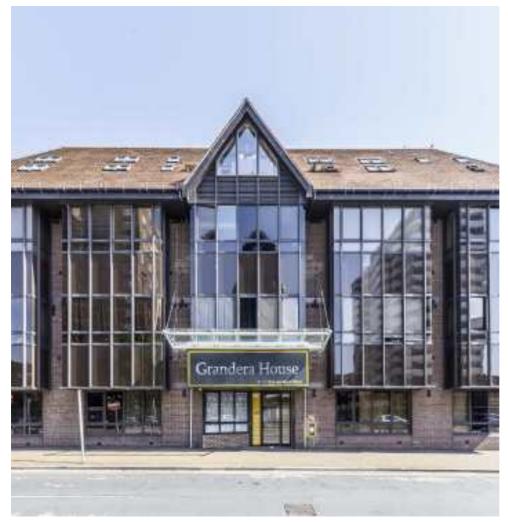

## Staines Road West, TW16 £255,000

A spacious first floor, two bedroom apartment which is beautifully presented throughout and is being sold with no forward chain. Further benefits include secure underground parking and a lift service in the building.

Grandera House is located close to Sunbury Station and the A316/M3 for easy access into London and beyond. The local shops at Sunbury Cross are just across the road.