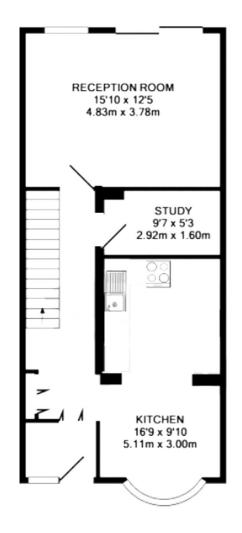

### Bridle Close, Sunbury-On-Thames, TW16

GROUND FLOOR APPROX. FLOOR AREA 534 SQ.FT. (49.6 SQ.M.)

Sunbury

TW16 6AF

01932 781100

Sales

22 Thames Street

Sunbury-On-Thames

#### BRIDLE CLOSE TOTAL APPROX. FLOOR AREA 943 SQ.FT. (87.6 SQ.M.)

Whilst every attempt has been made to ensure the accuracy of the floor plan contained here, measurements of doors, windows, rooms and any other items are approximate and no responsibility is taken for any error,