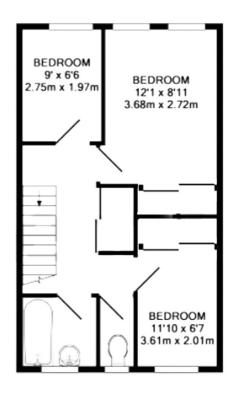

1ST FLOOR APPROX. FLOOR AREA 409 SQ.FT. (38.0 SQ.M.)

#### BRIDLE CLOSE TOTAL APPROX. FLOOR AREA 943 SQ.FT. (87.6 SQ.M.)

Whilst every attempt has been made to ensure the accuracy of the floor plan contained here, measurements of doors, windows, rooms and any other items are approximate and no responsibility is taken for any error,