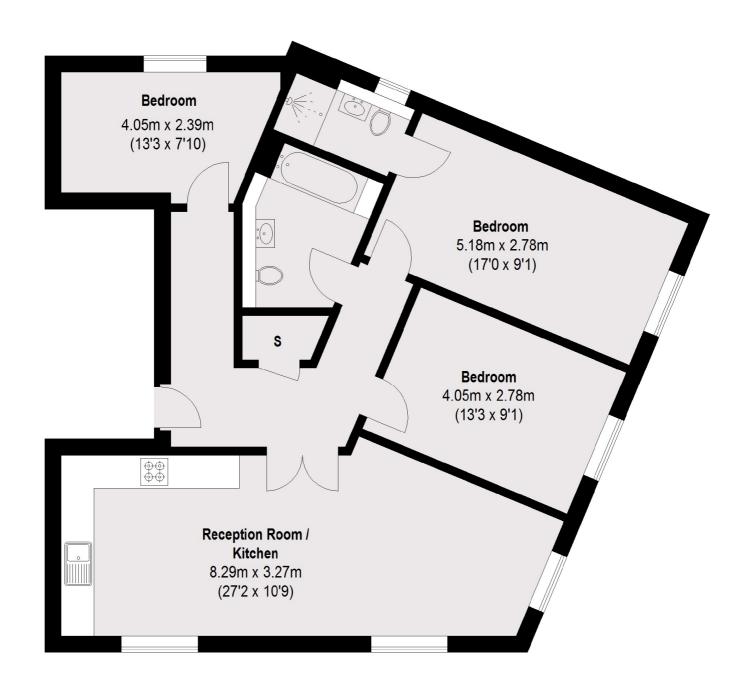

## Lendy Place, TW16 £495,000

A second floor, three bedroom, two bathroom modern apartment within an exclusive gated development. The property is being sold with no forward chain and you will only need to unpack to start enjoying your new home.

## **Features**

Three Bedroom
Two Bathroom
Allocated Parking
Second Floor
Gated Development
Communal Gardens

Sunbury 01932 781100 dexters.co.uk

## Lendy Place, Sunbury-On-Thames, TW16

Total area (approx.): 87.42 sq. m (941 Sq. ft)

Sunbury

TW16 6AF

01932 781100

Sales

22 Thames Street

Sunbury-On-Thames