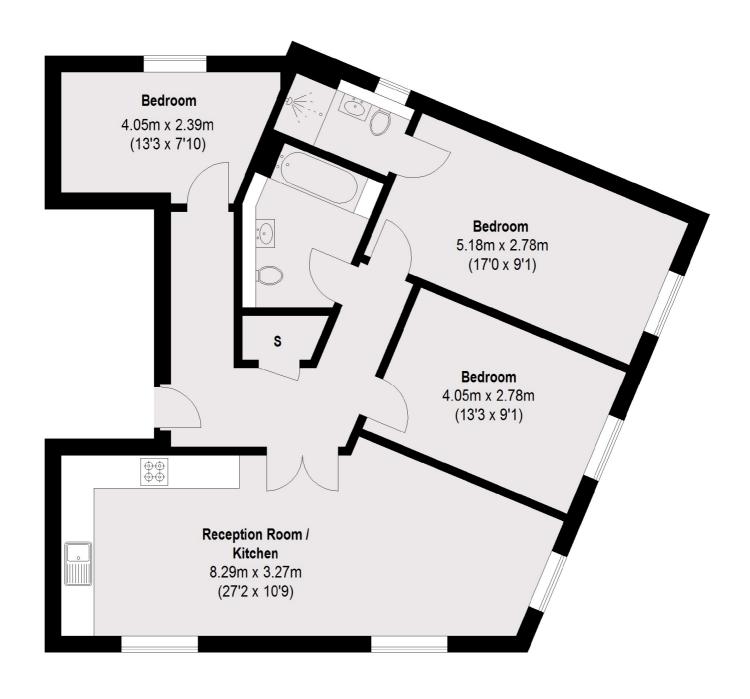

## Lendy Place, TW16 £515,000

A second floor, three bedroom, two bathroom modern apartment within an exclusive gated development. The property is being sold with no forward chain and you will only need to unpack to start enjoying your new home.

## **Features**

Three Bedroom
Two Bathroom
Allocated Parking
Second Floor
Gated Development
Communal Gardens

Sunbury 01932 781100 dexters.co.uk

## Lendy Place, Sunbury-On-Thames, TW16

Total area (approx.): 87.42 sq. m (941 Sq. ft)

Sunbury

TW16 6AF

01932 781100

Sales

22 Thames Street

Sunbury-On-Thames