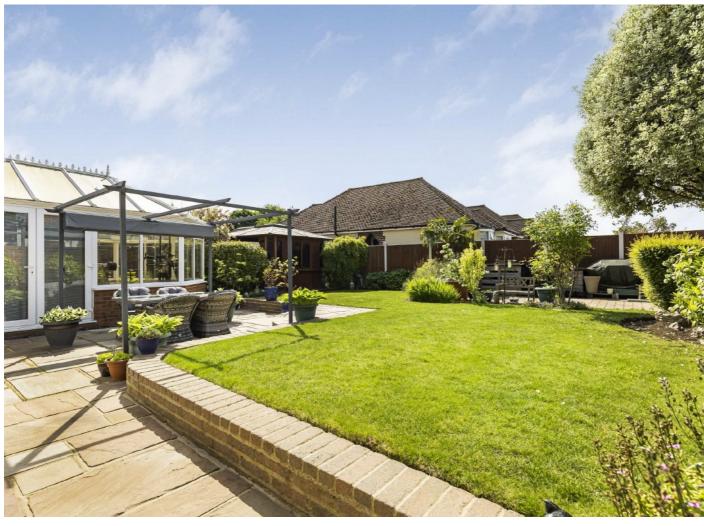

The first floor was originally set up as two bedrooms but is currently being used a large spacious master bedroom suite with a bedroom, wardrobes, dressing area and en suite bathroom.

To the front of the house there is a garage and off street parking for four to five cars. To the rear there is an amazing landscaped garden which is perfect for entertaining!