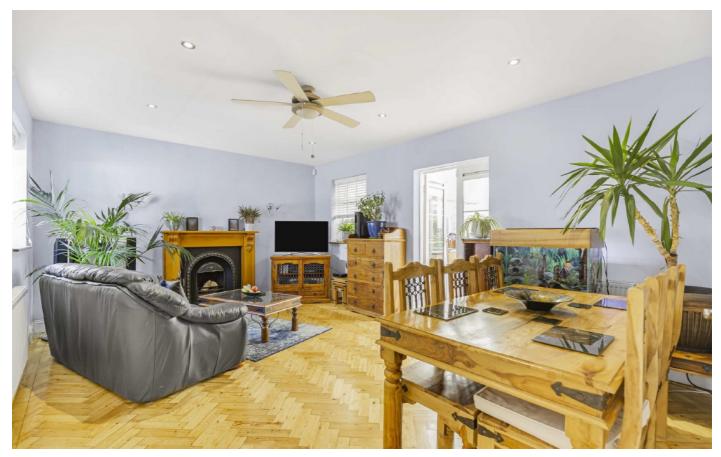

### Kilmiston Avenue, TW17

On the ground floor there is a welcoming entrance hallway, three bedrooms, a generous reception room which leads through to a conservatory, there is also a modern kitchen with quartz worktops and a utility room. There is the added bonus of a fourth bedroom which is currently used as a home office, a shower room and a family bathroom.

The first floor was originally set up as two bedrooms but is currently being used a large spacious master bedroom suite with a bedroom, wardrobes, dressing area and en suite bathroom.

To the front of the house there is a garage and off street parking for four to five cars. To the rear there is an amazing landscaped garden which is perfect for entertaining!