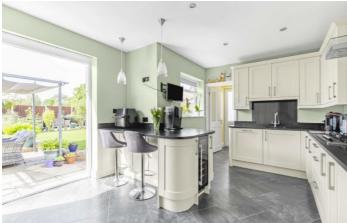

### Kilmiston Avenue, TW17

On the ground floor there is a welcoming entrance hallway, three bedrooms, a generous reception room which leads through to a conservatory, there is also a modern kitchen with quartz worktops and a utility room. There is the added bonus of a fourth bedroom which is currently used as a home office, a shower room and a family bathroom.