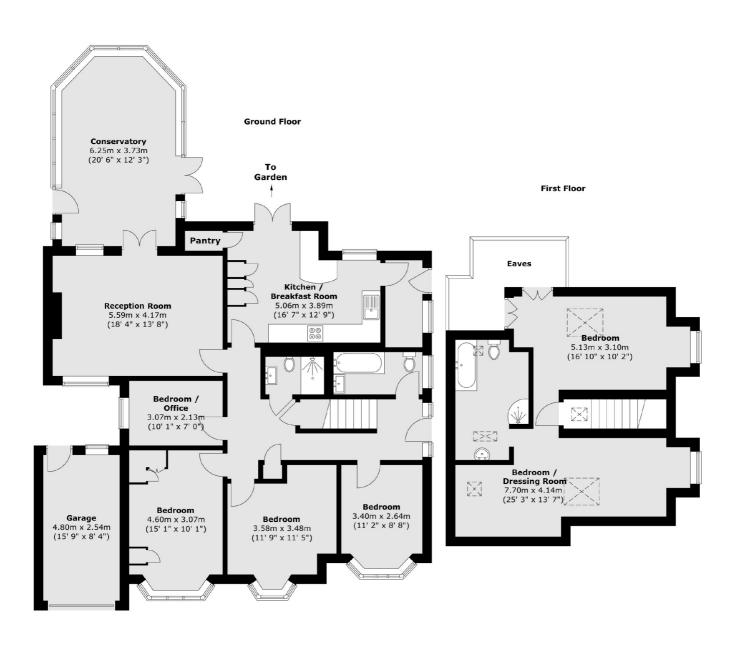

### Kilmiston Avenue, TW17

On the ground floor there is a welcoming entrance hallway, three bedrooms, a generous reception room which leads through to a conservatory, there is also a modern kitchen with quartz worktops and a utility room. There is the added bonus of a fourth bedroom which is currently used as a home office, a shower room and a family bathroom.

The first floor was originally set up as two bedrooms but is currently being used a large spacious master bedroom suite with a bedroom, wardrobes, dressing area and en suite bathroom.

To the front of the house there is a garage and off street parking for four to five cars. To the rear there is an amazing landscaped garden which is perfect for entertaining!

### Kilmiston Avenue, Shepperton, TW17

Total area (approx.): 190.5 sq. m (2051 sq. ft) Total garage area (approx.): 12.3 sq. m (132 sq. ft)

Sunbury

TW16 6AF

01932 781100

Sales

22 Thames Street

Sunbury-On-Thames