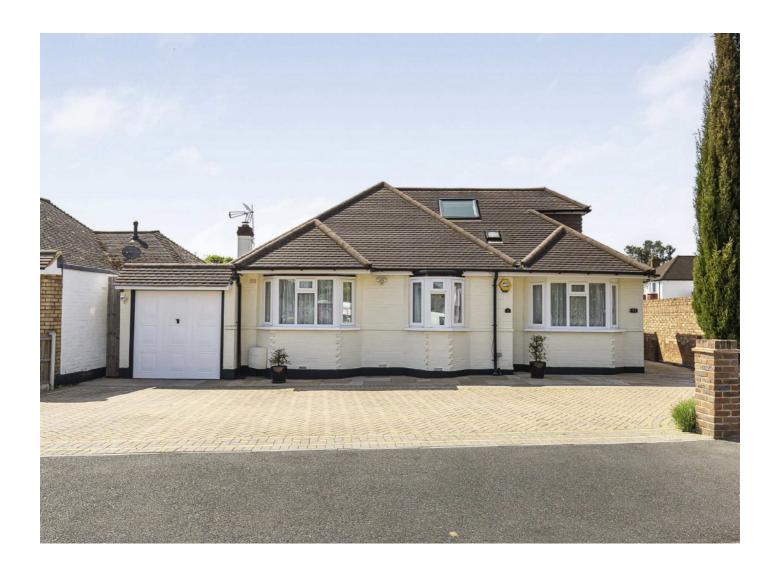

## Kilmiston Avenue, TW17 £979,950

A spacious five bedroom detached house on a corner plot with off street parking and a garden. The property is smartly presented throughout and offers over 2000 sq ft of flexible accommodation.

Kilmiston Avenue is a sought after quiet residential road approximately a quarter of a mile from Shepperton's traditional High Street, and the train station which offers a direct service into London Waterloo.

#### **Features**

Detached Over 2000 Sq Ft Five Bedrooms Three Bathrooms Garage Off Street Parking

Sunbury 01932 781100 dexters.co.uk