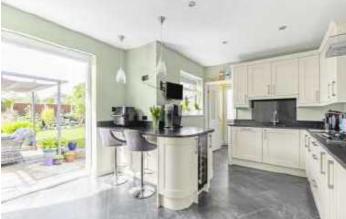

### Kilmiston Avenue, TW17

On the ground floor there is a welcoming entrance hallway, three bedrooms, a generous reception room which leads through to a conservatory, there is also a modern kitchen with quartz worktops and a utility room. There is the added bonus of a fourth bedroom which is currently used as a home office, a shower room and a family bathroom.