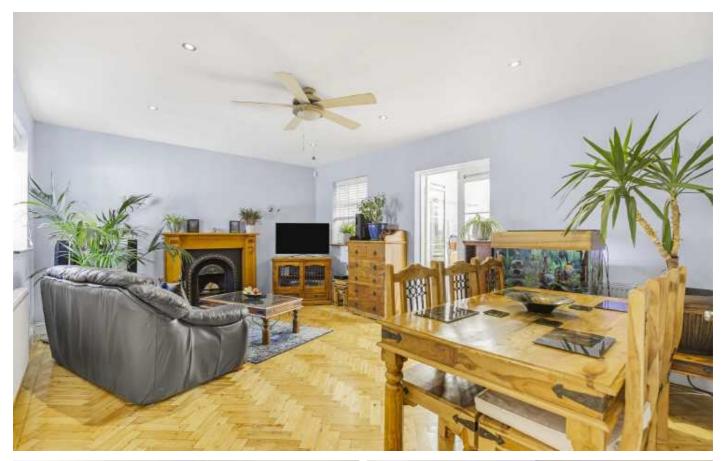

### Kilmiston Avenue, TW17

On the ground floor there is a welcoming entrance hallway, three bedrooms, a generous reception room which leads through to a conservatory, there is also a modern kitchen with quartz worktops and a utility room. There is the added bonus of a fourth bedroom which is currently used as a home office, a shower room and a family bathroom.

The first floor was originally set up as two bedrooms but is currently being used a large spacious master bedroom suite with a bedroom, wardrobes, dressing area and en suite bathroom.

To the front of the house there is a garage and off street parking for four to five cars. To the rear there is an amazing landscaped garden which is perfect for entertaining!