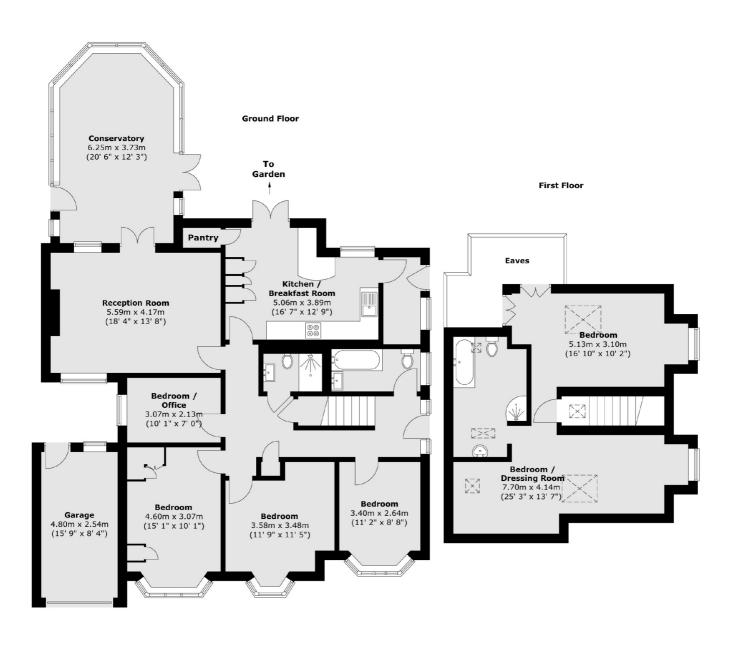

### Kilmiston Avenue, TW17

On the ground floor there is a welcoming entrance hallway, three bedrooms, a generous reception room which leads through to a conservatory, there is also a modern kitchen with quartz worktops and a utility room. There is the added bonus of a fourth bedroom which is currently used as a home office, a shower room and a family bathroom.

The first floor was originally set up as two bedrooms but is currently being used a large spacious master bedroom suite with a bedroom, wardrobes, dressing area and en suite bathroom.

To the front of the house there is a garage and off street parking for four to five cars. To the rear there is an amazing landscaped garden which is perfect for entertaining!

### Kilmiston Avenue, Shepperton, TW17

Total area (approx.): 190.5 sq. m (2051 sq. ft) Total garage area (approx.): 12.3 sq. m (132 sq. ft)

Sunbury

TW16 6AF

01932 781100

Sales

22 Thames Street

Sunbury-On-Thames