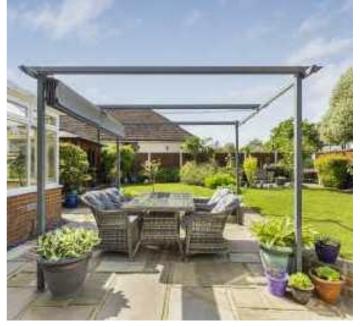

The first floor was originally set up as two bedrooms but is currently being used a large spacious master bedroom suite with a bedroom, wardrobes, dressing area and en suite bathroom.

To the front of the house there is a garage and off street parking for four to five cars. To the rear there is an amazing landscaped garden which is perfect for entertaining!