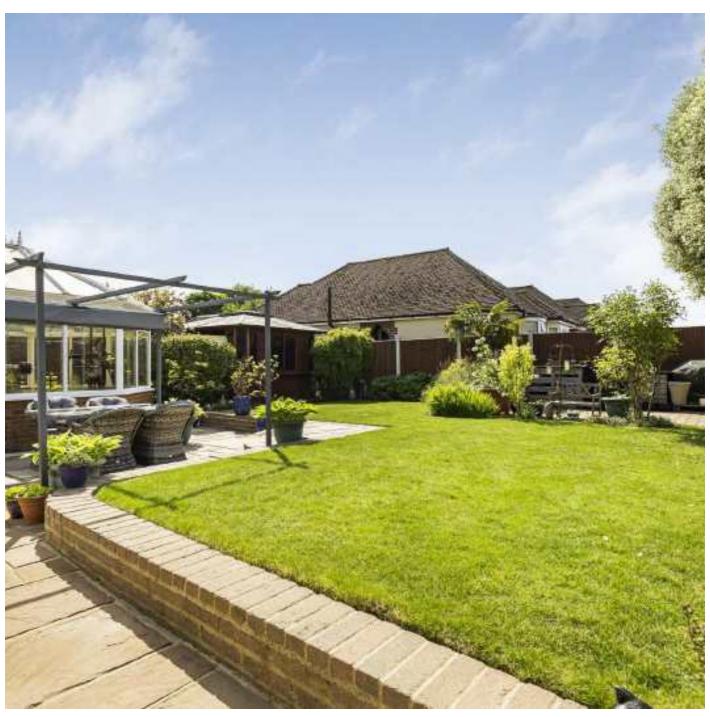

The first floor was originally set up as two bedrooms but is currently being used a large spacious master bedroom suite with a bedroom, wardrobes, dressing area and en suite bathroom.

To the front of the house there is a garage and off street parking for four to five cars. To the rear there is an amazing landscaped garden which is perfect for entertaining!