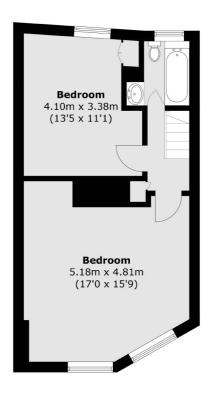

## Thames Street, TW16 £435,000

A charming, two bedroom character property dating back to 1810, opposite the River Thames. The property is filled with potential and would require complete refurbishment. The Cottage is being sold with the added bonus of no forward chain.

Located on Thames Street, between Church Street and Green Street, the location is hard to beat. Everything Sunbury Village has to offer is close by including Sunbury Park and the 'Walled Garden' and the River Thames is just across the road.

## **Features**

Character Property
Two Bedrooms
Two Bathrooms
Two Reception Rooms
Full Of Potential
No Forward Chain

Sunbury 01932 781100 dexters.co.uk

## Thames Street, Sunbury-On-Thames, TW16



Sunbury

TW16 6AF

01932 781100

Sales

22 Thames Street

Sunbury-On-Thames



**Ground Floor** 

**First Floor** 

Total area (approx.): 95.6 sq. m (1,029.1 sq. ft)