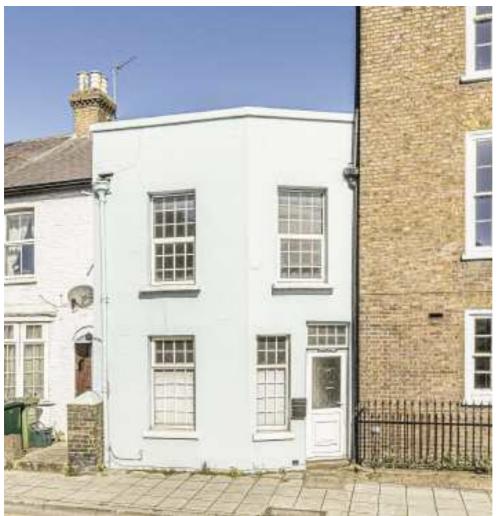

## Thames Street, TW16 £435,000

A charming, two bedroom character property dating back to 1810, opposite the River Thames. The property is filled with potential and would require complete refurbishment. The Cottage is being sold with the added bonus of no forward chain.

Located on Thames Street, between Church Street and Green Street, the location is hard to beat. Everything Sunbury Village has to offer is close by including Sunbury Park and the 'Walled Garden' and the River Thames is just across the road.

## **Features**

Character Property
Two Bedrooms
Two Bathrooms
Two Reception Rooms
Full Of Potential
No Forward Chain

Sunbury 01932 781100 dexters.co.uk