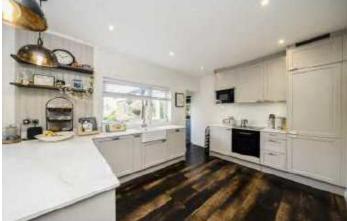

## Rooksmead Road, TW16

On the ground floor there is a welcoming entrance hallway with a cloakroom, a generous bay fronted reception room, a light and spacious kitchen dining room with leads out on to the garden and a rear reception room with a valuated ceiling. There is also the added bonus of a utility room and a half garage.