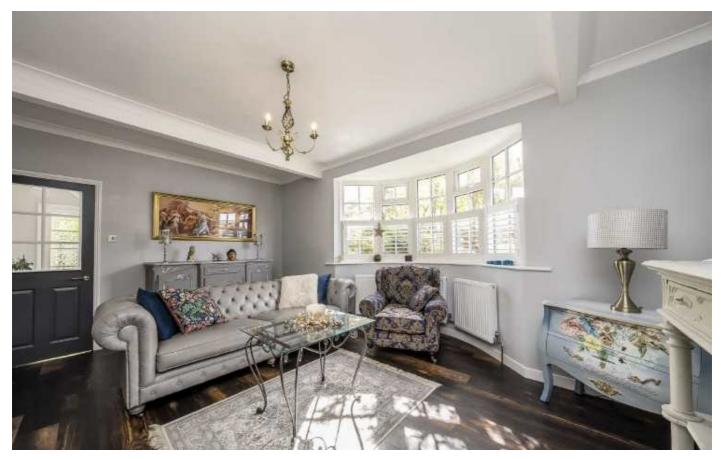

## Rooksmead Road, TW16

On the ground floor there is a welcoming entrance hallway with a cloakroom, a generous bay fronted reception room, a light and spacious kitchen dining room with leads out on to the garden and a rear reception room with a valuated ceiling. There is also the added bonus of a utility room and a half garage.