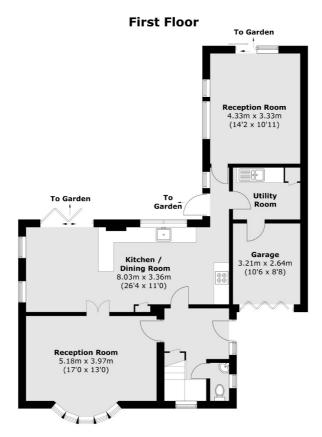

## Rooksmead Road, TW16

On the ground floor there is a welcoming entrance hallway with a cloakroom, a generous bay fronted reception room, a light and spacious kitchen dining room with leads out on to the garden and a rear reception room with a valuated ceiling. There is also the added bonus of a utility room and a half garage.

On the first floor there is a main bedroom with built in wardrobe and an en suite bathroom, five additional bedrooms and a shower room.

To the front of the property there is an off street parking space and access to the garage. To the rear of the house is an incredible garden which backs on to Cedars Recreation Ground. The house and garden really have to been seen in person to be fully appreciated, call us to arrange a viewing as this is a house you do not want to miss out on.