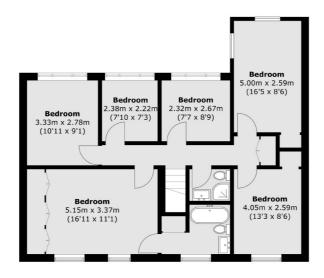

On the first floor there is a main bedroom with built in wardrobe and an en suite bathroom, five additional bedrooms and a shower room.

To the front of the property there is an off street parking space and access to the garage. To the rear of the house is an incredible garden which backs on to Cedars Recreation Ground. The house and garden really have to been seen in person to be fully appreciated, call us to arrange a viewing as this is a house you do not want to miss out on.

## Rooksmead Road, Sunbury-On-Thames, TW16

**Ground Floor** 

Total area (approx.): 169.9 sq. m (1828.7 sq. ft)

01932 781100