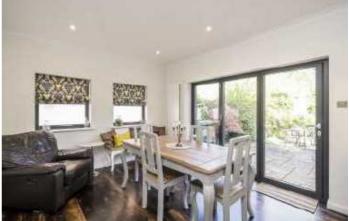

## Rooksmead Road, TW16

On the ground floor there is a welcoming entrance hallway with a cloakroom, a generous bay fronted reception room, a light and spacious kitchen dining room with leads out on to the garden and a rear reception room with a valuated ceiling. There is also the added bonus of a utility room and a half garage.