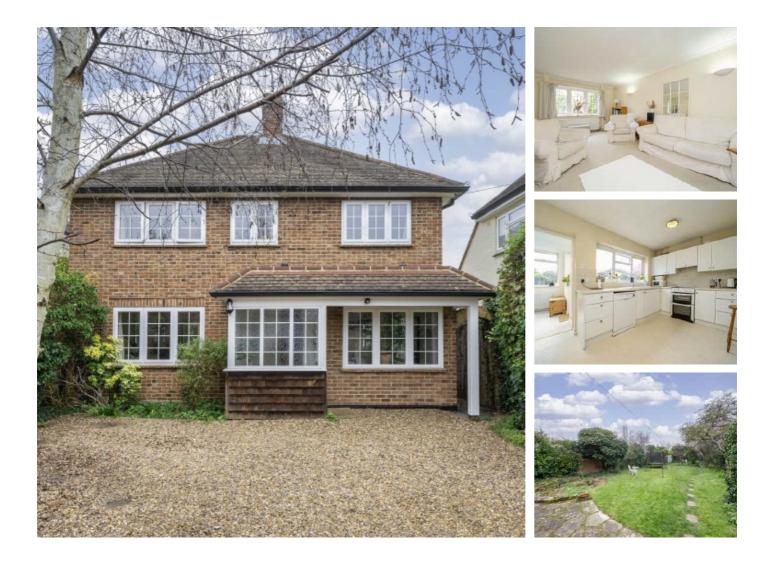

## **Queensway, TW16** £950,000

A four bedroom detached house with off street parking and a large L-Shaped Garden with a detached double garage, The house and plot are full of potential and the property is being sold with the added bonus of no forward chain.

Queensway is located in the popular 'Berg Development' in the centre of Lower Sunbury. Everything the village has to offer on your door step including Sunbury Park, the village shops, the River Thames and Sunbury station.

## Features

Detached Four Bedrooms Three reception Rooms Large Garden Detached Double Garage No Forward Chain