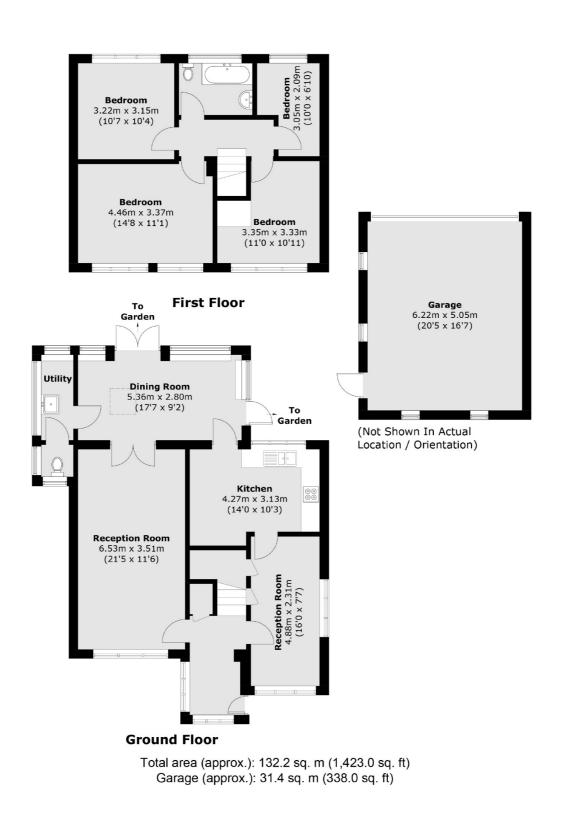

## **Queensway, TW16** £950,000

A four bedroom detached house with off street parking and a large L-Shaped Garden with a detached double garage, The house and plot are full of potential and the property is being sold with the added bonus of no forward chain.

## Features

Detached Four Bedrooms Three reception Rooms Large Garden Detached Double Garage No Forward Chain