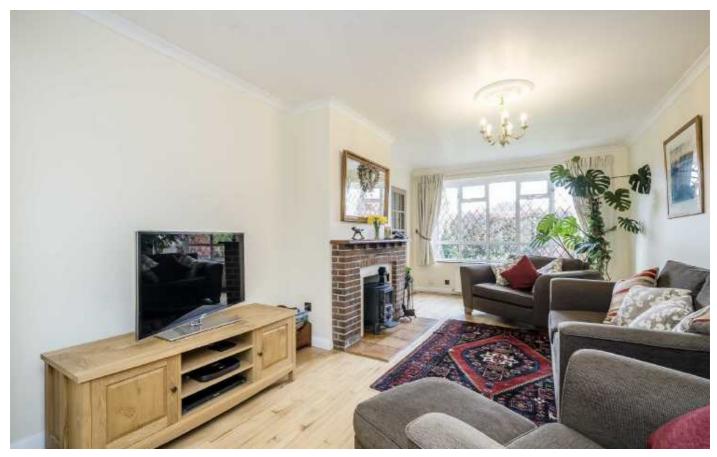

## Maryland Way, TW16

On the ground floor there is a welcoming entrance hallway, a large double length reception room, second reception room, separate kitchen, utility room and the added bonus of a downstairs cloakroom.