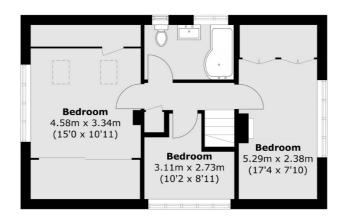

#### **First Floor**

#### **Ground Floor**

Total area (approx.): 126.6 sq. m (1,362.6 sq. ft) Garage: 10.2 sq. m (109.8 sq. ft)

Sunbury

TW16 6AF

01932 781100

Sales

22 Thames Street

Sunbury-On-Thames