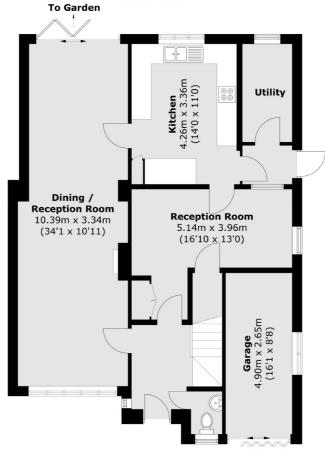

## Maryland Way, TW16

On the ground floor there is a welcoming entrance hallway, a large double length reception room, second reception room, separate kitchen, utility room and the added bonus of a downstairs cloakroom.

#### **Ground Floor**

Total area (approx.): 126.6 sq. m (1,362.6 sq. ft) Garage: 10.2 sq. m (109.8 sq. ft)

Sunbury

TW16 6AF

01932 781100

Sales

22 Thames Street

Sunbury-On-Thames