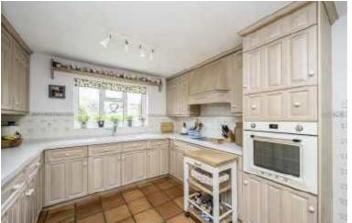

## Maryland Way, TW16

On the ground floor there is a welcoming entrance hallway, a large double length reception room, second reception room, separate kitchen, utility room and the added bonus of a downstairs cloakroom.