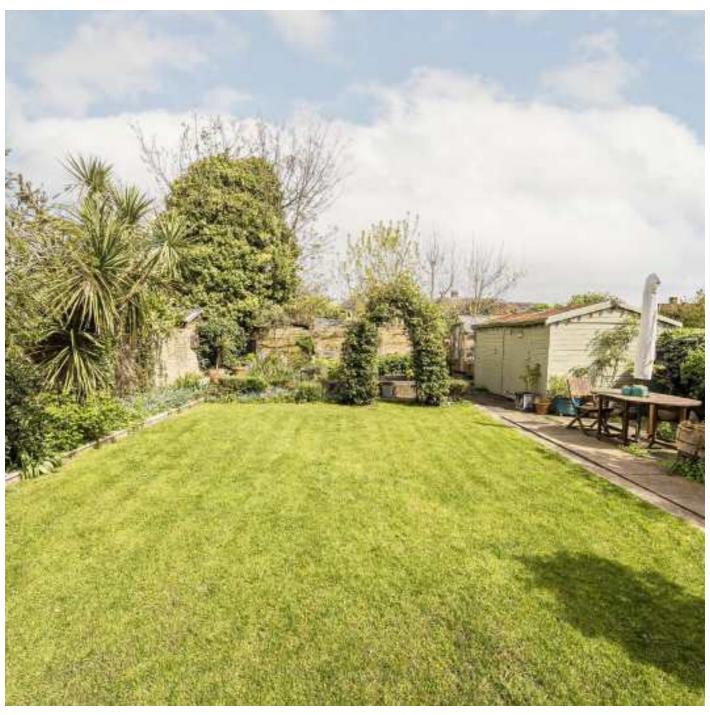

On the first floor there is a main bedroom with built in storage, two further bedrooms and a family bathroom. To the front of the property there is a front garden, with off street parking and access to the garage. To the rear of the house there is a great walled garden with a large patio, lawn and mature plants.