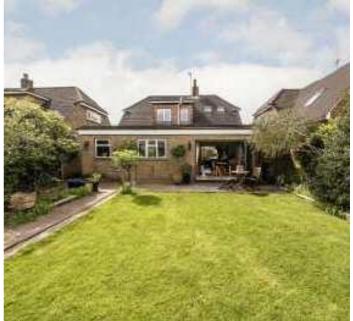

## Maryland Way, TW16

On the ground floor there is a welcoming entrance hallway, a large double length reception room, second reception room, separate kitchen, utility room and the added bonus of a downstairs cloakroom.

On the first floor there is a main bedroom with built in storage, two further bedrooms and a family bathroom. To the front of the property there is a front garden, with off street parking and access to the garage. To the rear of the house there is a great walled garden with a large patio, lawn and mature plants.