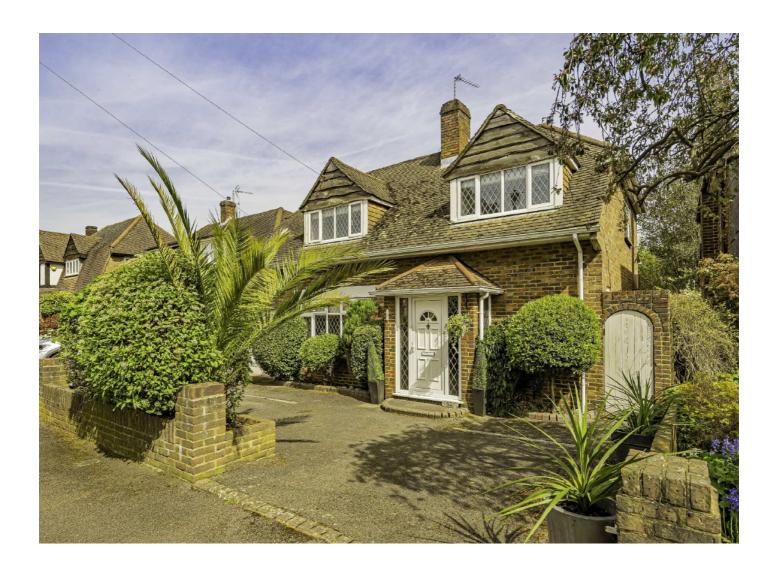

### Green Street, TW16 £899,950

An extended four bedroom detached family home with a private garden and off street parking. With an amazing bespoke kitchen and a flexible ground floor layout, this property is ideal for modern family life.

The house is located in the centre of Lower Sunbury, on a set back section of Green Street with Sunbury Station, Sunbury Park, The River Thames and the local riverside pubs all within half a mile.

#### **Features**

Detached Four Bedrooms Two Bathrooms Off Street Parking Bespoke Kitchen Private Garden

Sunbury 01932 781100 dexters.co.uk