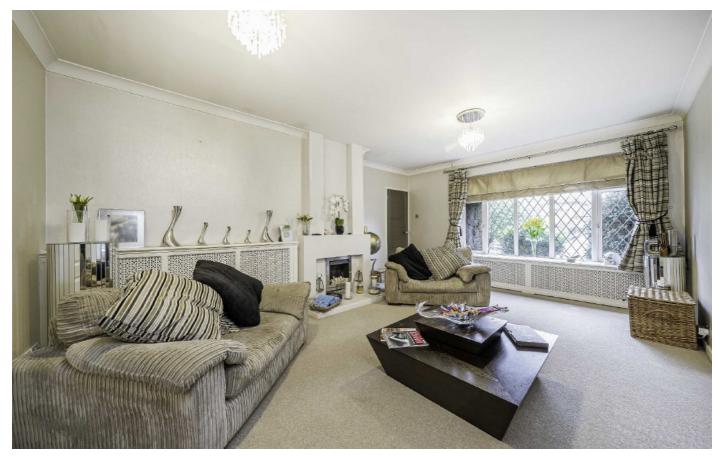

## **Green Street, TW16**

On the ground floor there is a large entrance hallway, a front reception room with a feature fireplace and an open plan kitchen / reception room which leads out on to the rear garden.