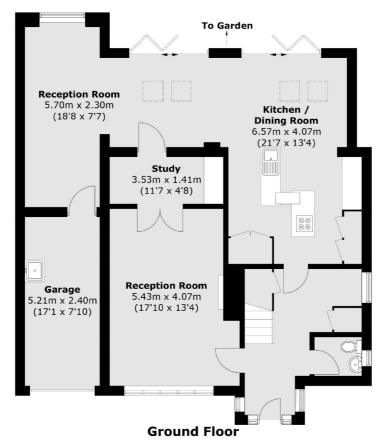

## **Green Street, TW16**

On the ground floor there is a large entrance hallway, a front reception room with a feature fireplace and an open plan kitchen / reception room which leads out on to the rear garden.

At the front of the property there is off street parking for three cars. The house also has the added bonuses of a home office and a garage which is currently used for storage.