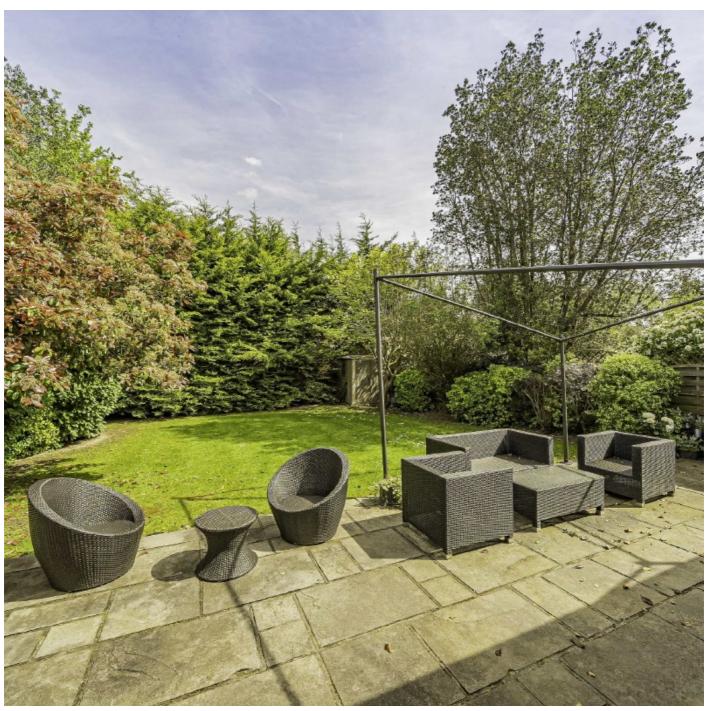

On the first floor there is a master bedroom with an en suite bathroom, three additional bedrooms and a family bathroom. To the rear of the property is a lovely garden, consisting of a patio area and lawn.