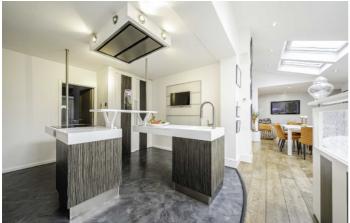

## **Green Street, TW16**

On the ground floor there is a large entrance hallway, a front reception room with a feature fireplace and an open plan kitchen / reception room which leads out on to the rear garden.