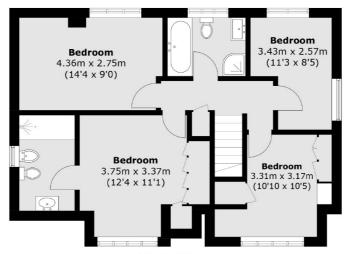

On the first floor there is a master bedroom with an en suite bathroom, three additional bedrooms and a family bathroom. To the rear of the property is a lovely garden, consisting of a patio area and lawn.

### Green Street, Sunbury-On-Thames, TW16

**First Floor** 

Total area (approx.): 168.8 sq. m (1,816.9 sq. ft)

Sunbury

TW16 6AF

01932 781100

Sales

22 Thames Street