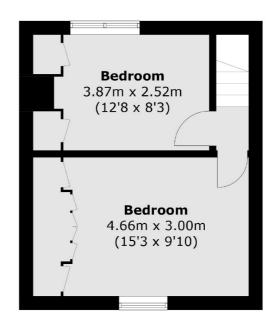

## Springfield Grove, Sunbury-On-Thames, TW16

**Ground Floor** 

**First Floor** 

Total area (approx.): 61.1 sq. m (657.7 sq. ft)