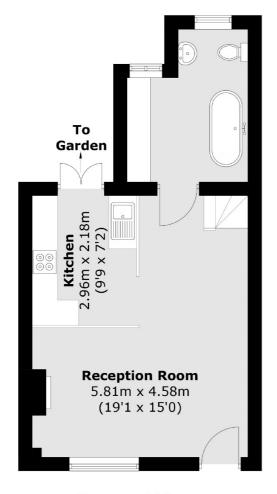

## Springfield Grove, Sunbury-On-Thames, TW16

**Ground Floor** 

**First Floor** 

Total area (approx.): 61.1 sq. m (657.7 sq. ft)