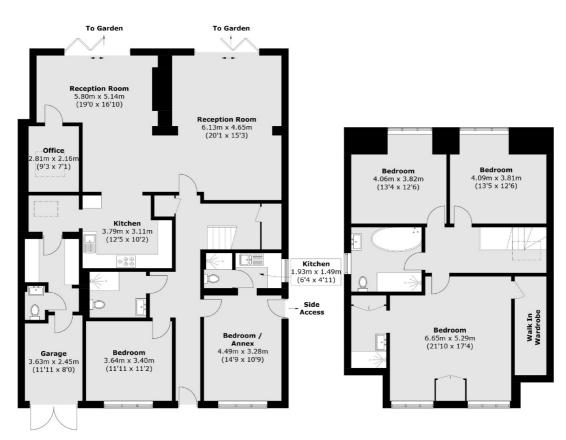

On the ground floor there is a welcoming entrance hallway, a front reception room that could be used as a fifth bedroom, an incredible double reception room divided by a feature fireplace, modern kitchen, utility room, an additional shower room and a home office. There is the added bonus of a self contained annex, which could be used to bring in an additional income or be ideal for a relative.

On the first floor there is a stunning master bedroom with an en suite shower room and a walk in wardrobe. Two further double bedrooms and and a family bathroom.

To the front of the house there is off street parking for at least three cars and access to the garage. To the rear there is a charming garden with a patio that is perfect for entertaining and a lawn.

## Maryland Way, Sunbury-On-Thames, TW16

Ground Floor First Floor

Total area (approx.): 246 sq. m (2,647.8 sq. ft) (Including Garage)

Sunbury

TW16 6AF

01932 781100

Sales

22 Thames Street