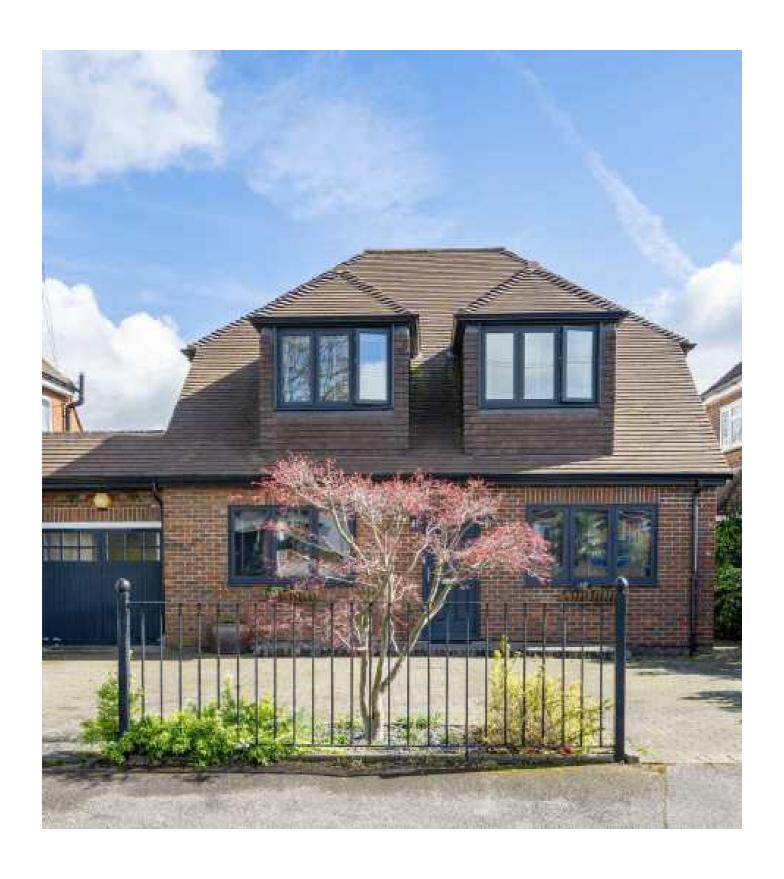

## Maryland Way, TW16

An extended and fully refurbished four/five bedroom detached house with off street parking. This spacious family home offers over 2600 sq ft of flexible accommodation and is ideal for an up-sizing family looking for a house that they can just move straight into.

On the first floor there is a stunning master bedroom with an en suite shower room and a walk in wardrobe. Two further double bedrooms and and a family bathroom.

To the front of the house there is off street parking for at least three cars and access to the garage. To the rear there is a charming garden with a patio that is perfect for entertaining and a lawn.

Detached Four/Five Bedrooms Four Bathrooms Self Contained Annex Off Street Parking Amazing Location