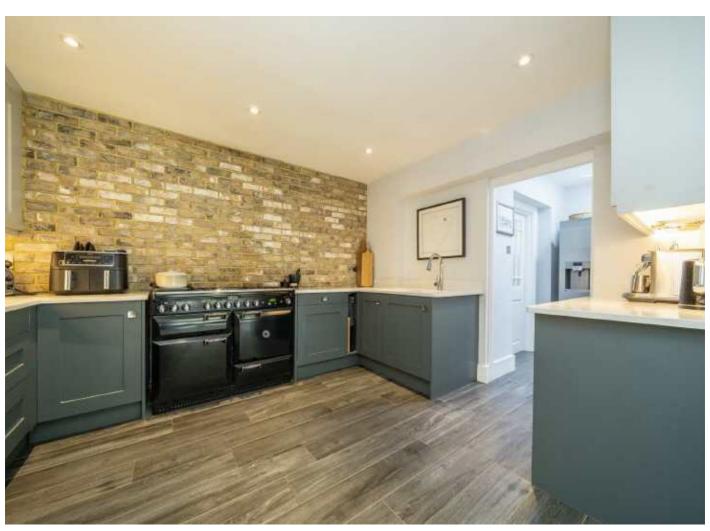

On the ground floor there is a welcoming entrance hallway, a front reception room that could be used as a fifth bedroom, an incredible double reception room divided by a feature fireplace, modern kitchen, utility room, an additional shower room and a home office. There is the added bonus of a self contained annex, which could be used to bring in an additional income or be ideal for a relative.