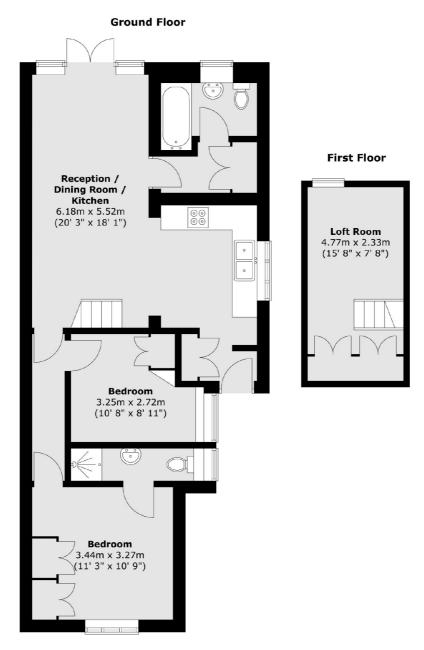

## **Dexters**









## Wood Road, TW17

£499,950

A two bedroom, two bathroom semi detached bungalow with off street parking and an amazing large rear garden. The property is filled with potential and scope to extend STPP and is being sold with the added bonus of no forward chain.

Wood Road is a great location, this popular residential is road located off Laleham Road, Shepperton Station which provides a direct service into London Waterloo and the High Street are just over half a mile away.

## **Features**

Bungalow Semi Detached Two Bedrooms Two Bathrooms Large Rear Garden No Forward Chain

Sunbury 01932 781100 dexters.co.uk

## Wood Road, Shepperton, TW17



Total area (approx.): 74.3 sq. m (800 sq. ft)