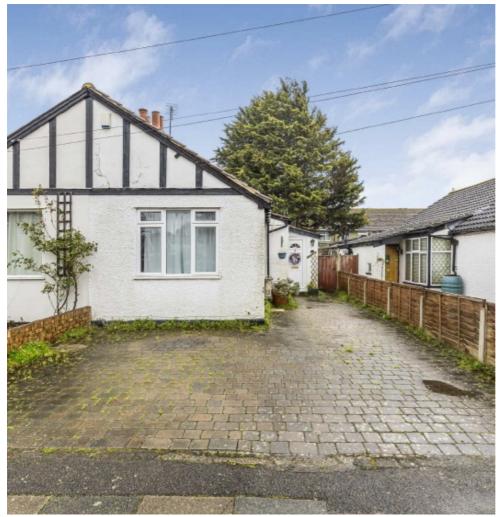

## Wood Road, TW17

£499,950

A two bedroom, two bathroom semi detached bungalow with off street parking and an amazing large rear garden. The property is filled with potential and scope to extend STPP and is being sold with the added bonus of no forward chain.

Wood Road is a great location, this popular residential is road located off Laleham Road, Shepperton Station which provides a direct service into London Waterloo and the High Street are just over half a mile away.

## **Features**

Bungalow Semi Detached Two Bedrooms Two Bathrooms Large Rear Garden No Forward Chain

Sunbury 01932 781100 dexters.co.uk