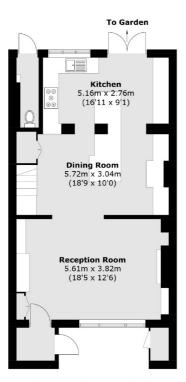

The property has been extensively updated and restored by the current owners to create a wonderful character filled home. On the Lower ground floor there is a bespoke modern kitchen opening out onto the rear garden and a spacious family room. On the raised ground floor there is an impressive reception room offering viewings over Orchard Meadow, additional reception room with river views and steps leading down to the garden.

## Thames Street, Sunbury-On-Thames, TW16

**First Floor** 

**Second Floor** 

**Lower Ground Floor** 

Sunbury

TW16 6AF

01932 781100

Sales

22 Thames Street

Sunbury-On-Thames

**Ground Floor** 

Total area (approx.): 192.6 sq. m (2073.1 sq. ft) Outbuilding (approx.): 2.4 sq. m (25.8 sq. ft) Terrace (approx.): 17.5 sq. m (188.4 sq. ft)