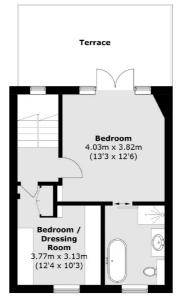

On the first floor there is a beautiful main bedroom, en-suite bathroom and a large balcony with views over the river. There is also a further bedroom which is currently being used as a dressing room. On the second floor there are two double bedrooms and a family bathroom.

## Thames Street, Sunbury-On-Thames, TW16

**First Floor** 

**Second Floor** 

**Lower Ground Floor** 

Sunbury

TW16 6AF

01932 781100

Sales

22 Thames Street

Sunbury-On-Thames

**Ground Floor** 

Total area (approx.): 192.6 sq. m (2073.1 sq. ft) Outbuilding (approx.): 2.4 sq. m (25.8 sq. ft) Terrace (approx.): 17.5 sq. m (188.4 sq. ft)