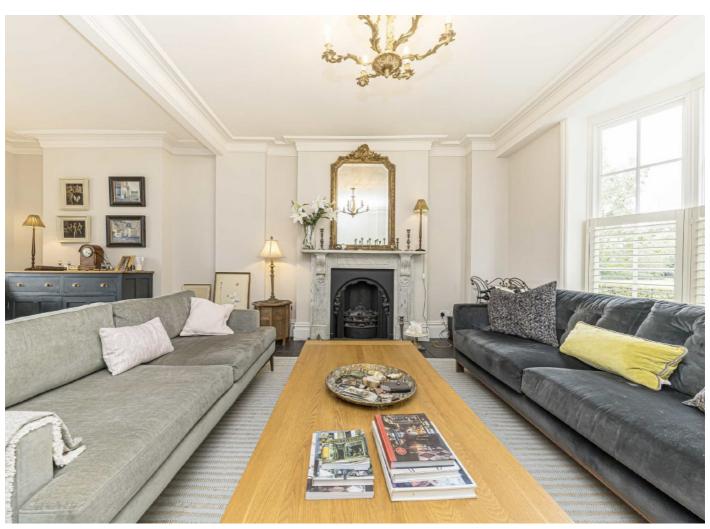

The property has been extensively updated and restored by the current owners to create a wonderful character filled home. On the Lower ground floor there is a bespoke modern kitchen opening out onto the rear garden and a spacious family room. On the raised ground floor there is an impressive reception room offering viewings over Orchard Meadow, additional reception room with river views and steps leading down to the garden.

On the first floor there is a beautiful main bedroom, en-suite bathroom and a large balcony with views over the river. There is also a further bedroom which is currently being used as a dressing room. On the second floor there are two double bedrooms and a family bathroom.