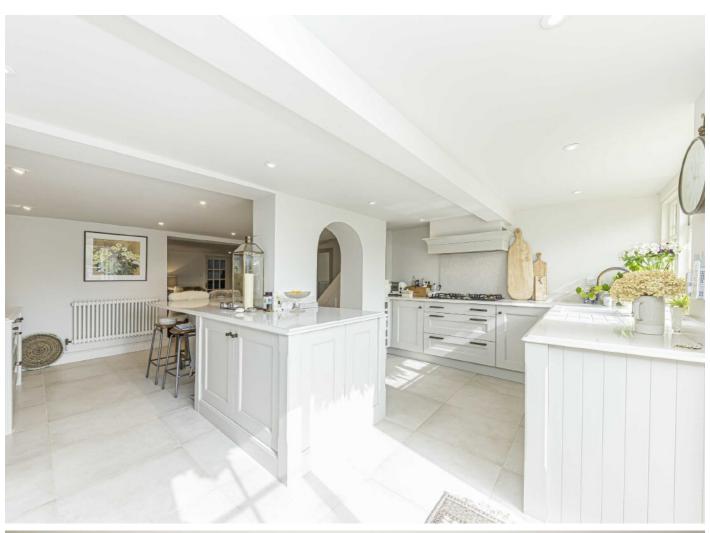

The property has been extensively updated and restored by the current owners to create a wonderful character filled home. On the Lower ground floor there is a bespoke modern kitchen opening out onto the rear garden and a spacious family room. On the raised ground floor there is an impressive reception room offering viewings over Orchard Meadow, additional reception room with river views and steps leading down to the garden.