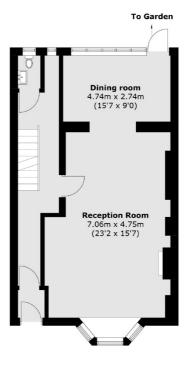

The property has been extensively updated and restored by the current owners to create a wonderful character filled home. On the Lower ground floor there is a bespoke modern kitchen opening out onto the rear garden and a spacious family room. On the raised ground floor there is an impressive reception room offering viewings over Orchard Meadow, additional reception room with river views and steps leading down to the garden.

## Thames Street, Sunbury-On-Thames, TW16

**First Floor** 

**Second Floor** 

**Lower Ground Floor** 

Sunbury

TW16 6AF

01932 781100

Sales

22 Thames Street

Sunbury-On-Thames

**Ground Floor** 

Total area (approx.): 192.6 sq. m (2073.1 sq. ft) Outbuilding (approx.): 2.4 sq. m (25.8 sq. ft) Terrace (approx.): 17.5 sq. m (188.4 sq. ft)