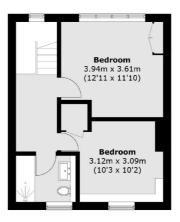

On the first floor there is a beautiful main bedroom, en-suite bathroom and a large balcony with views over the river. There is also a further bedroom which is currently being used as a dressing room. On the second floor there are two double bedrooms and a family bathroom.

## Thames Street, Sunbury-On-Thames, TW16

**First Floor** 

**Second Floor** 

**Lower Ground Floor** 

Sunbury

TW16 6AF

01932 781100

Sales

22 Thames Street

Sunbury-On-Thames

**Ground Floor** 

Total area (approx.): 192.6 sq. m (2073.1 sq. ft) Outbuilding (approx.): 2.4 sq. m (25.8 sq. ft) Terrace (approx.): 17.5 sq. m (188.4 sq. ft)