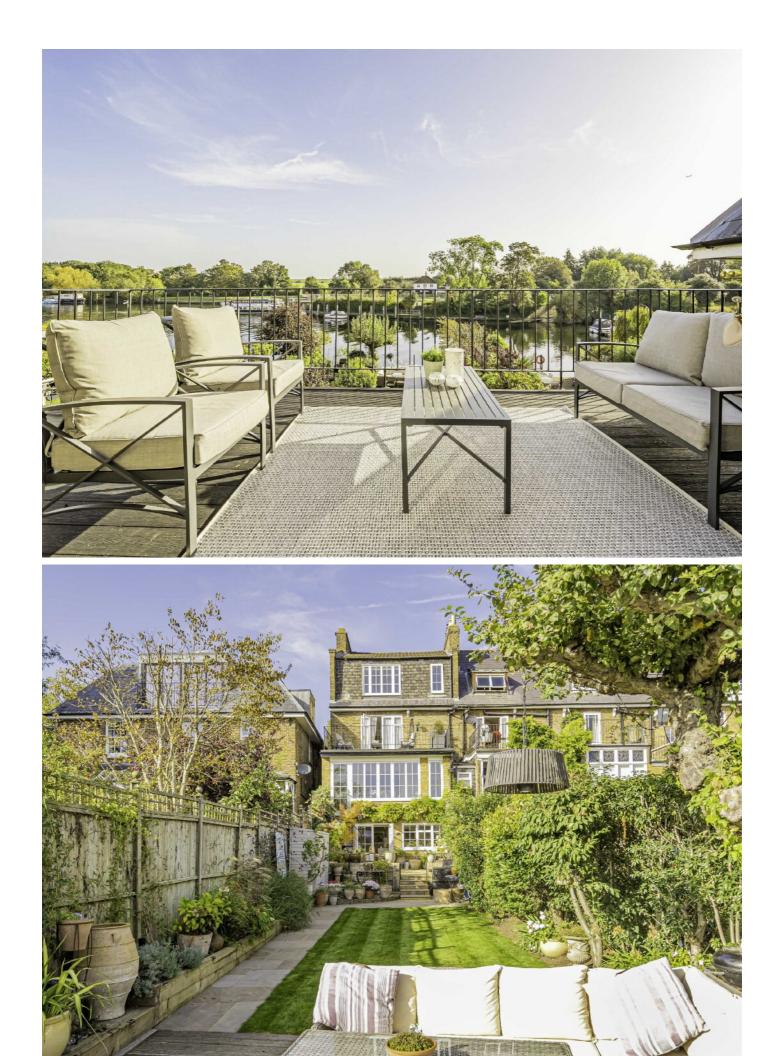

On the first floor there is a beautiful main bedroom, en-suite bathroom and a large balcony with views over the river. There is also a further bedroom which is currently being used as a dressing room. On the second floor there are two double bedrooms and a family bathroom.

To the rear there is a charming garden, with two patio areas, a lawn, pretty borders and a 25 foot private mooring.

Located in the heart of Lower Sunbury everything the village has to offer is right on your doorstep including Sunbury Park and the local shops and restaurants.