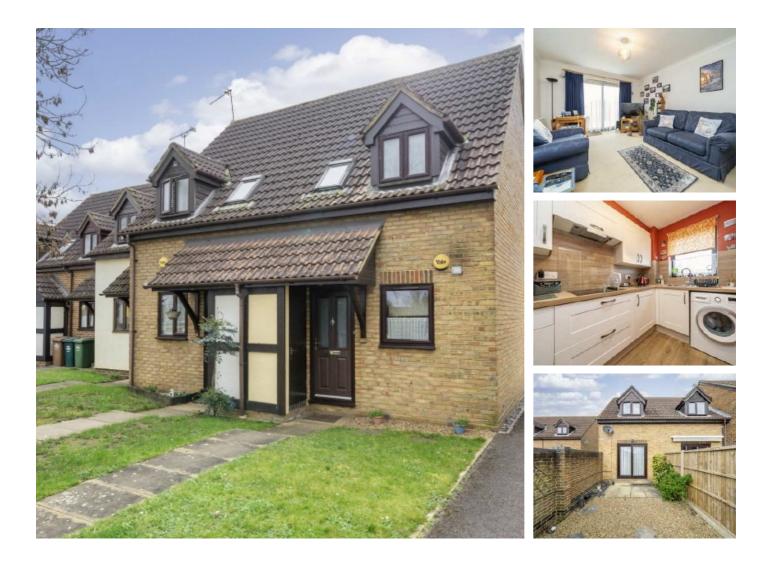

## King George Close, TW16 £360,000

A two bedroom end of terrace house with an allocated parking space. The property is smartly presented throughout with the added bonus of no onward chain. The new owner would just need to unpack to start enjoying their new home.

King George Close is a great location tucked away off Groveley Road. King George's Field is right next door which is ideal for walking the dog or for the kids to run around. Sunbury Station is just over half a mile away.

#### Features

Freehold End Of Terrace Two Bedrooms Private Garden Smartly Presented Allocated Parking