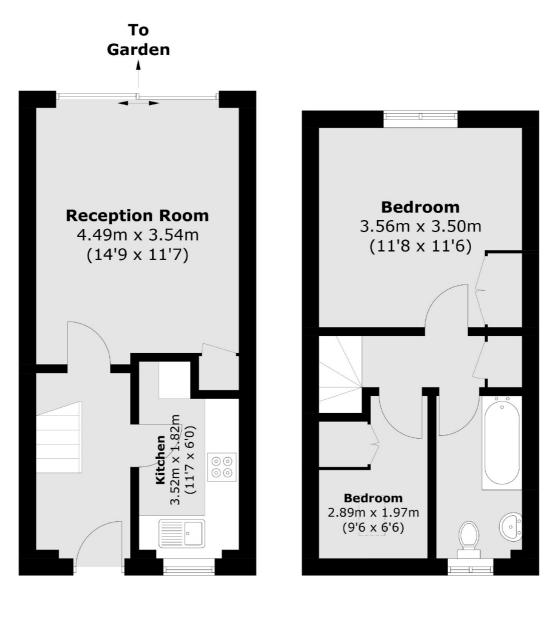

## King George Close, Sunbury-On-Thames, TW16

**Ground Floor** 

### **First Floor**

Total area (approx.): 55.4 sq. m (596.3 sq. ft)

Sunbury 22 Thames Street Sunbury-On-Thames TW16 6AF Sales

Sales 01932 781100 Energy Rating: D. We aim to make our particulars both accurate and reliable. However they are not guaranteed; nor do they form part of an offer or contract. If you require clarification on any points then please contact us, especially if you're traveling some distance to view. Please note that appliances and heating systems have not been tested and therefore no warranties can be given as to their good working order.