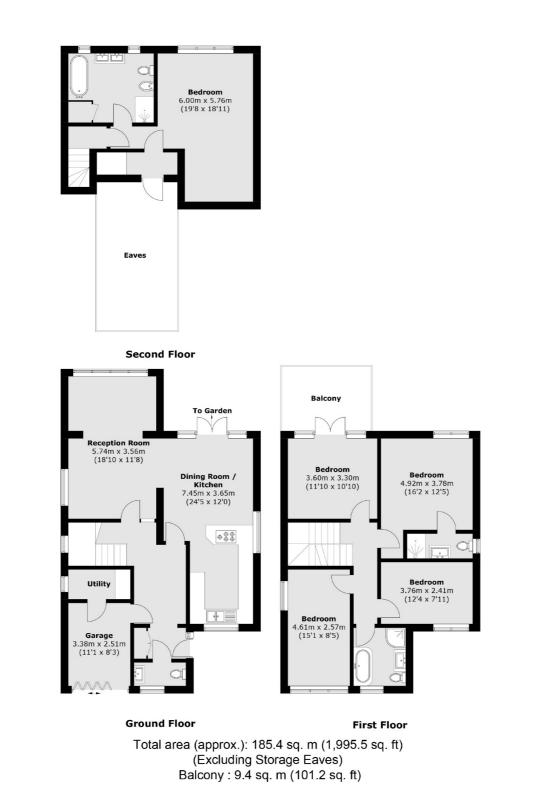

## Fordbridge Road, TW16

On the ground floor there is a large entrance hallway, spacious open plan kitchen and dinning room, double reception room and an integral garage. There is also the added bonus of a downstairs W.C.

On the first floor floor there is a double bedroom with an en suite shower room, three additional double bedrooms and a family bathroom. On the second floor there is a further double bedroom with an additional bathroom.

To the front of the property there is off street parking for two/three cars and an electric charging point. To the rear there is a private garden with a raised deck with is perfect for entertaining.