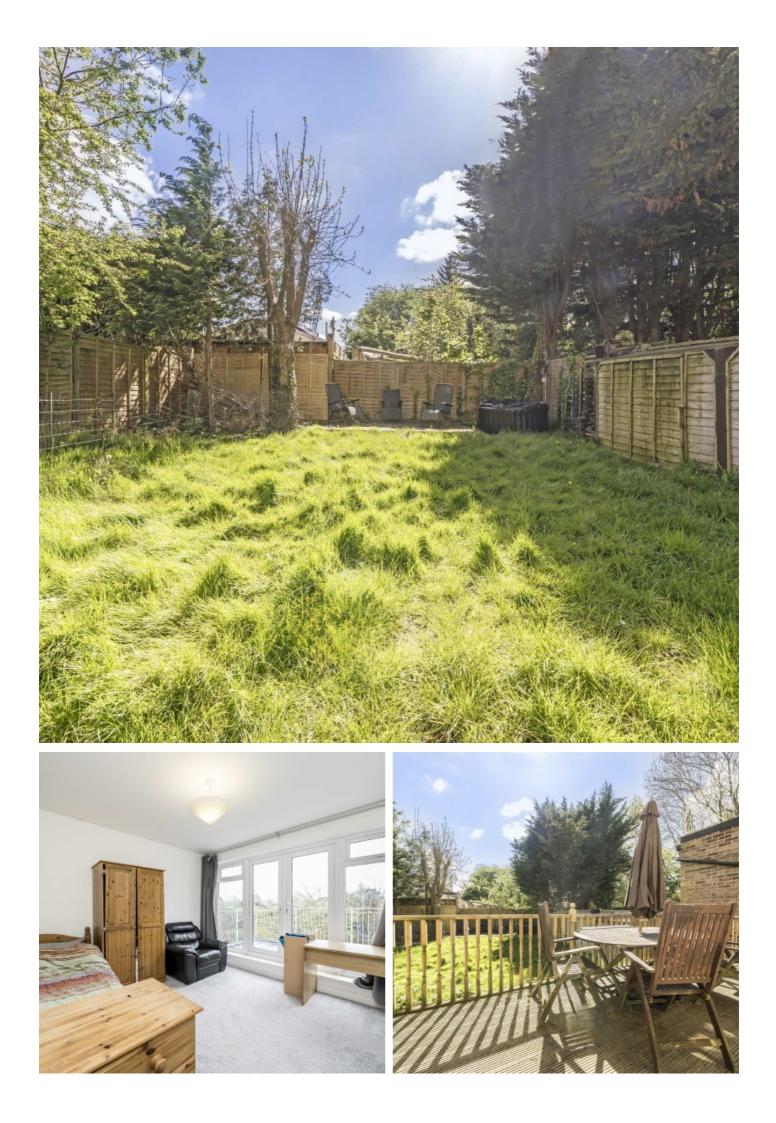

On the first floor floor there is a double bedroom with an en suite shower room, three additional double bedrooms and a family bathroom. On the second floor there is a further double bedroom with an additional bathroom.

To the front of the property there is off street parking for two/three cars and an electric charging point. To the rear there is a private garden with a raised deck with is perfect for entertaining.