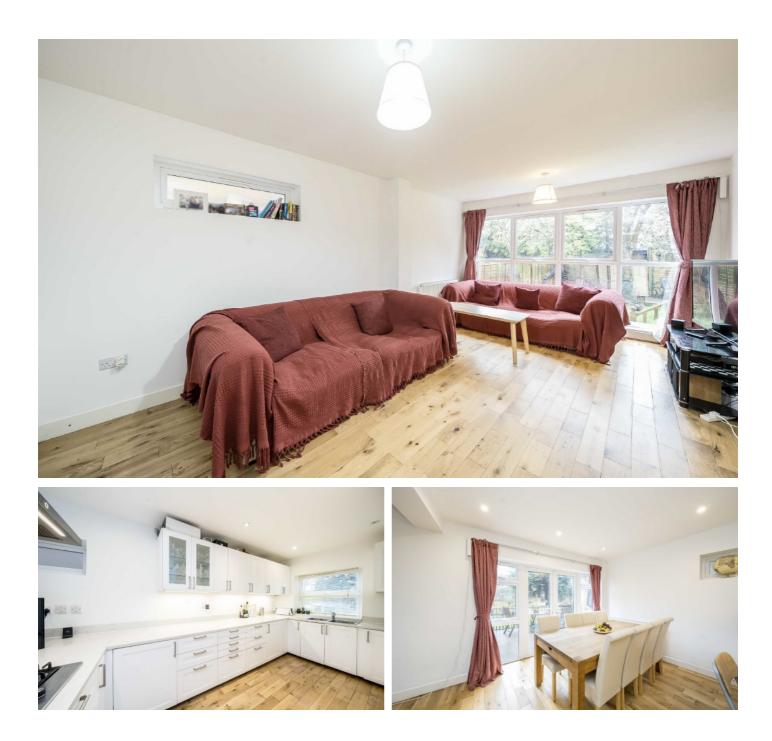

## Fordbridge Road, TW16

On the ground floor there is a large entrance hallway, spacious open plan kitchen and dinning room, double reception room and an integral garage. There is also the added bonus of a downstairs W.C.