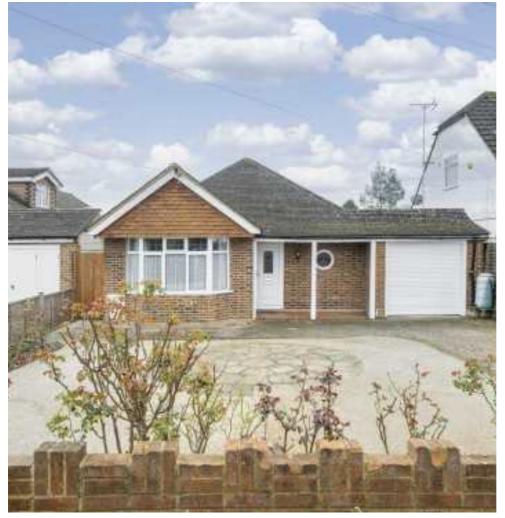

## Halliford Road, TW16 £625,000

A two bedroom detached bungalow with off street parking, a garage and southerly facing rear garden. The property is filled with potential and scope to extend (STPP) and is being sold with the added bonus of no forward chain.

Halliford Road is a very desirable location and gives easy access to both Lower Sunbury and Shepperton. The River Thames, riverside pubs and Sunbury Park are all close by.

## **Features**

Detached
Bungalow
Large Garden
Potential to Extend (STPP)
Garage
No Forward Chain

Sunbury 01932 781100 dexters.co.uk