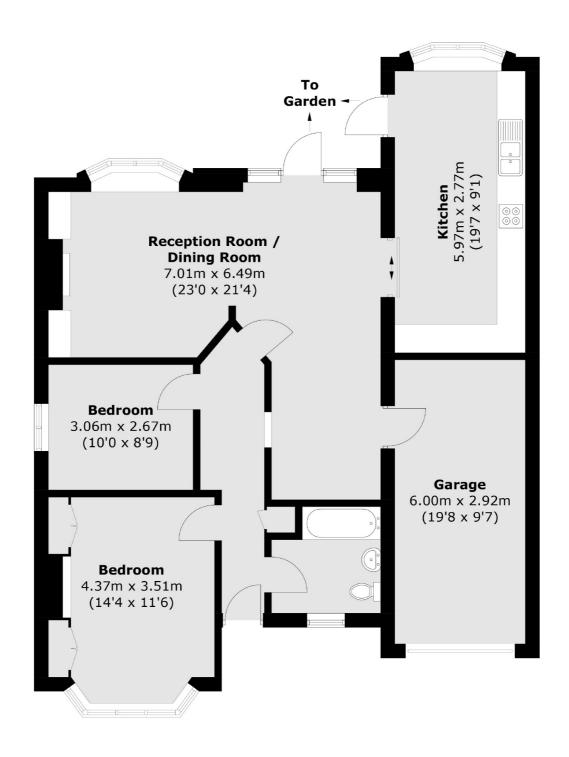

## Halliford Road, TW16 £625,000

A two bedroom detached bungalow with off street parking, a garage and southerly facing rear garden. The property is filled with potential and scope to extend (STPP) and is being sold with the added bonus of no forward chain.

## Halliford Road, Sunbury-On-Thames, TW16

Total area (approx.): 105.0 sq. m (1,130.2 sq. ft) (Including Garage)

Sunbury

TW16 6AF

01932 781100

Sales

22 Thames Street

Sunbury-On-Thames