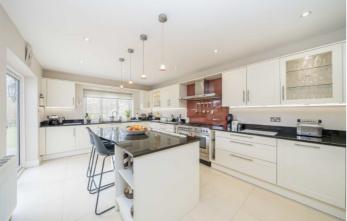

### Harfield Road, TW16

On the ground floor there is a welcoming entrance hallway, three reception rooms, a generous kitchen breakfast room, a utility room and the added bonus of a downstairs W.C.

On the first floor, there is a large master bedroom with built in wardrobes, four additional bedrooms and two bathrooms. There is also a study which overlooks the garden.