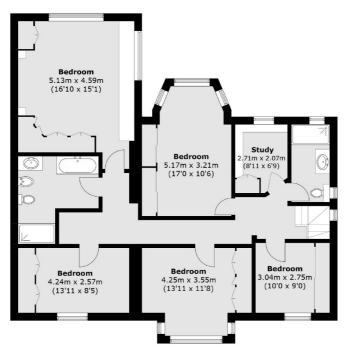

### Harfield Road, TW16

On the ground floor there is a welcoming entrance hallway, three reception rooms, a generous kitchen breakfast room, a utility room and the added bonus of a downstairs W.C.

On the first floor, there is a large master bedroom with built in wardrobes, four additional bedrooms and two bathrooms. There is also a study which overlooks the garden.

#### **First Floor**

Total area (approx.): 240 sq. m (2,583.3 sq. ft) Garage: 23.9 sq. m (257.2 sq. ft)

Sunbury

TW16 6AF

01932 781100

Sales

22 Thames Street

Sunbury-On-Thames