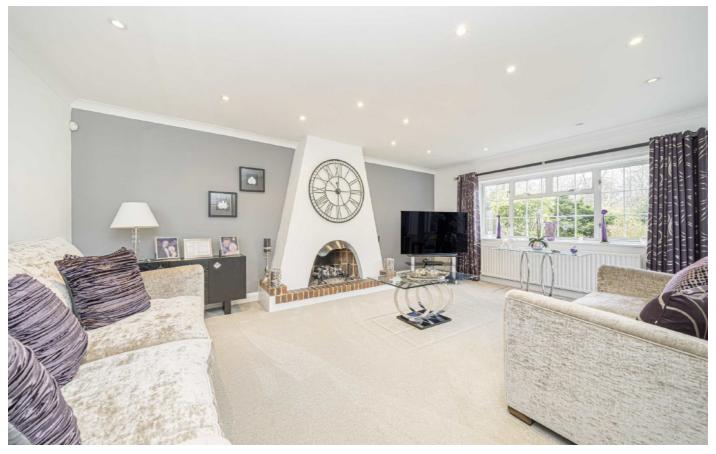

### Harfield Road, TW16

On the ground floor there is a welcoming entrance hallway, three reception rooms, a generous kitchen breakfast room, a utility room and the added bonus of a downstairs W.C.

On the first floor, there is a large master bedroom with built in wardrobes, four additional bedrooms and two bathrooms. There is also a study which overlooks the garden.