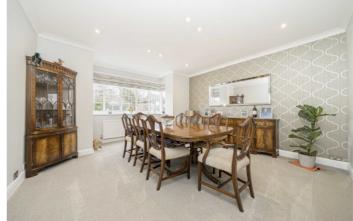

### Harfield Road, TW16

On the ground floor there is a welcoming entrance hallway, three reception rooms, a generous kitchen breakfast room, a utility room and the added bonus of a downstairs W.C.

On the first floor, there is a large master bedroom with built in wardrobes, four additional bedrooms and two bathrooms. There is also a study which overlooks the garden.