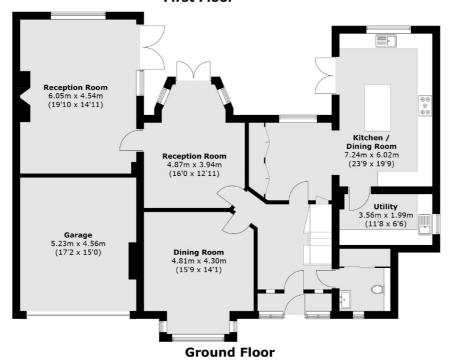

### Harfield Road, TW16

On the ground floor there is a welcoming entrance hallway, three reception rooms, a generous kitchen breakfast room, a utility room and the added bonus of a downstairs W.C.

On the first floor, there is a large master bedroom with built in wardrobes, four additional bedrooms and two bathrooms. There is also a study which overlooks the garden.

#### **First Floor**

Total area (approx.): 240 sq. m (2,583.3 sq. ft) Garage: 23.9 sq. m (257.2 sq. ft)

Sunbury

TW16 6AF

01932 781100

Sales

22 Thames Street

Sunbury-On-Thames