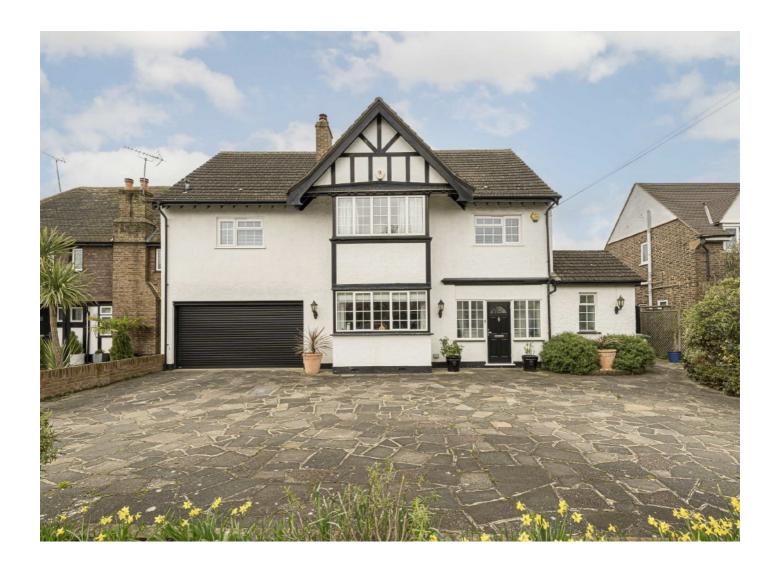

## Harfield Road, TW16 £1,600,000

A five bedroom detached 1930's house with a double garage, off street parking and a large garden. The property has a flexible layout, is beautifully presented throughout and will make a perfect forever family home.

The amazing mature rear garden sets this house apart, it really has to be seen to be fully appreciated. At the front of the property there is a double garage and off street parking for four/five cars.