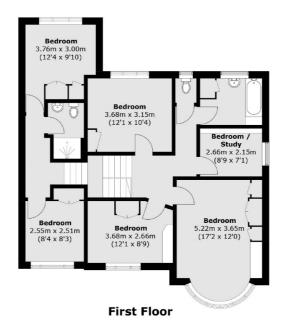

On the first floor there are six bedrooms and two bathrooms. To the front of the house there is off street parking for at least four cars and access to the garage. To the rear of the house there is a large South West facing garden with an patio area and an expansive lawn.