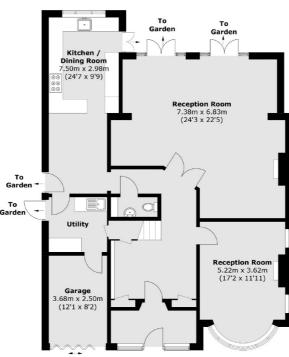

## The Avenue, TW16

On the ground floor there is a welcoming entrance hallway, a front reception room, a generous rear reception room which leads out to the garden and a kitchen and dining room. The is also the added bonuses of a downstairs cloakroom and a utility room.

### The Avenue, Sunbury-On-Thames, TW16

**Ground Floor** 

Total area (approx.): 217.6 sq. m (2,342.3 sq. ft)

Sunbury

TW16 6AF

01932 781100

Sales

22 Thames Street