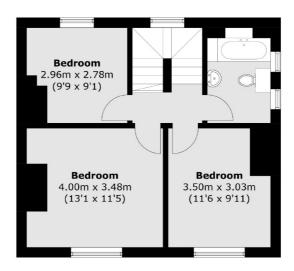

#### **First Floor**

**Ground Floor** 

Total area (approx.): 106.2 sq. m (1,143.1 sq. ft)

01932 781100