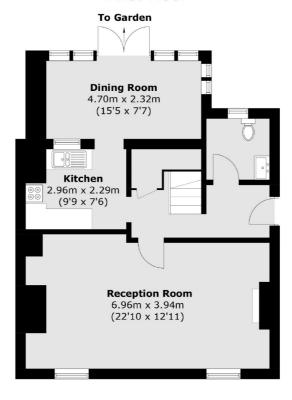

#### **First Floor**

**Ground Floor** 

Total area (approx.): 106.2 sq. m (1,143.1 sq. ft)

01932 781100