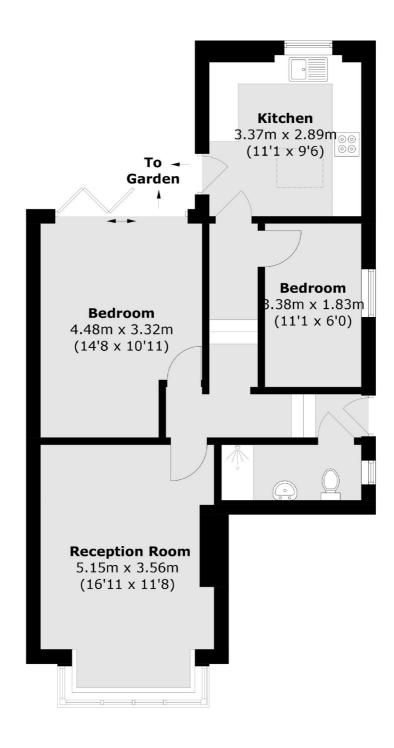

## Vicarage Road, Sunbury-On-Thames, TW16

Total area (approx.): 63.4 sq. m (682.4 sq. ft)

01932 781100

Sunbury