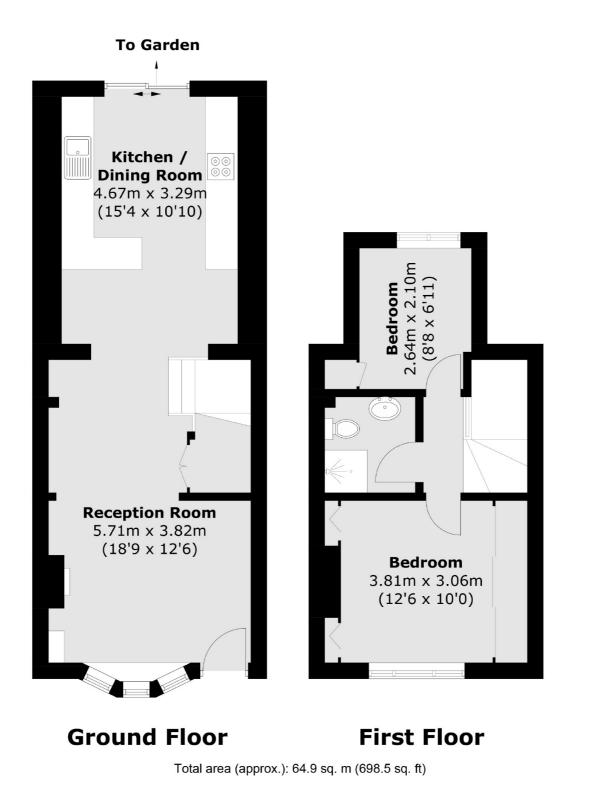

## French Street, TW16 £470,000

A charming two bedroom Victorian Cottage with an open plan ground floor and a beautiful rear garden. The property is filled with character and is being sold with the added bonus of no forward chain.

### Features

Victorian Terrace Two Bedrooms Open Plan Ground Floor Upstairs Shower Room Private Rear Garden Summer House