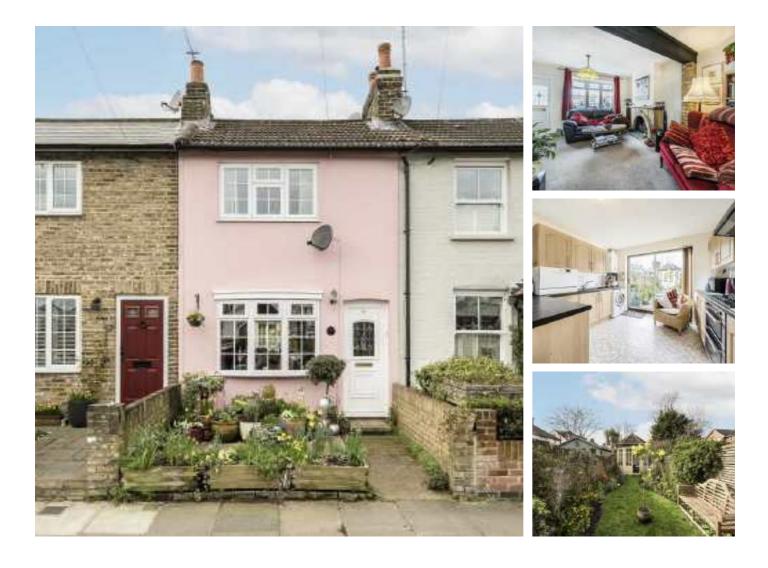

## French Street, TW16 £470,000

A charming two bedroom Victorian Cottage with an open plan ground floor and a beautiful rear garden. The property is filled with character and is being sold with the added bonus of no forward chain.

French Street is a wonderful location, the River Thames and Rivermead Island are at the end of the road and Kempton Park station, the local village shops and popular schools are all close by.

### Features

Victorian Terrace Two Bedrooms Open Plan Ground Floor Upstairs Shower Room Private Rear Garden Summer House