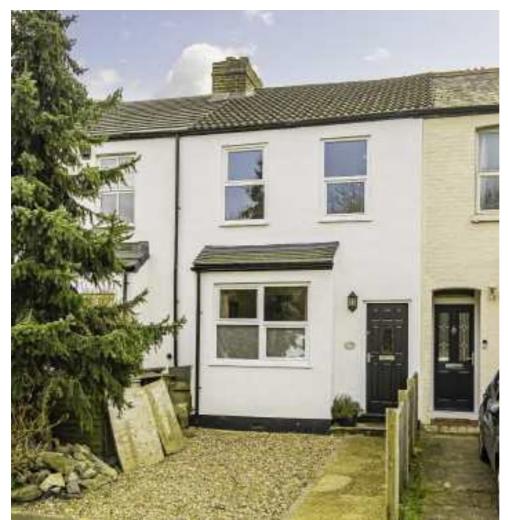

## Nursery Road, TW16 £475,000

An extended, three bedroom Victorian house with a private south facing garden and a brick built outbuilding/workshop. The property has a light a spacious feel and would make a lovely family home.

Tucked away off the main section of Nursery Road, the house is well located for Upper Halliford Station and the local schools.

#### **Features**

Victorian Mid Terrace Three Bedrooms Extended Ground Floor High Ceilings South Facing Garden Close to Station

Sunbury 01932 781100 dexters.co.uk