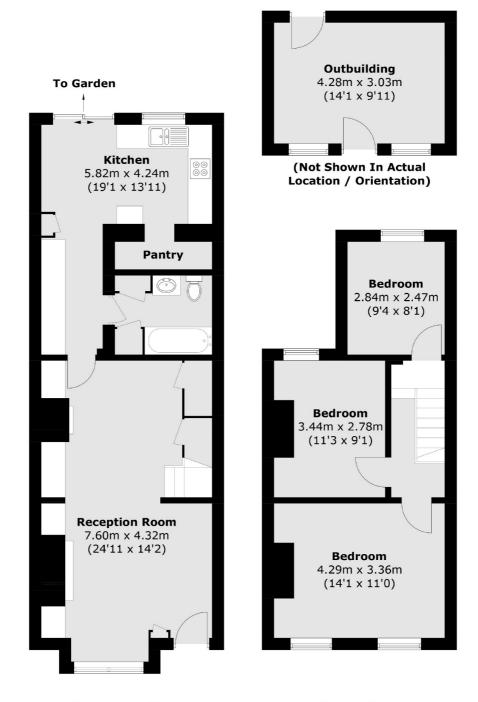

#### **Ground Floor**

Sunbury

TW16 6AF

01932 781100

Sales

22 Thames Street

Sunbury-On-Thames

**First Floor** 

Total area (approx.): 94.6 sq. m (1,018.3 sq. ft) Outbuilding: 13.4 sq. m (144.2 sq. ft)