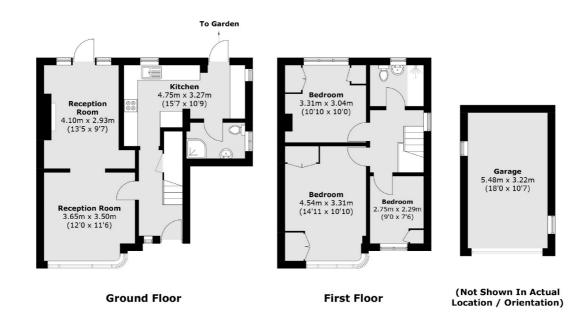

## Helgiford Gardens, TW16 £515,000

A three bedroom, two bathroom, semi detached house with off street parking and a garage. The property has a light and spacious feel throughout and is being sold with the added bonus of no forward chain.

## Helgiford Gardens, Sunbury-On-Thames, TW16

Total area (approx.): 92.8 sq. m (998.8 sq. ft) Garage (approx.): 17.4 sq. m (187.2 sq. ft)