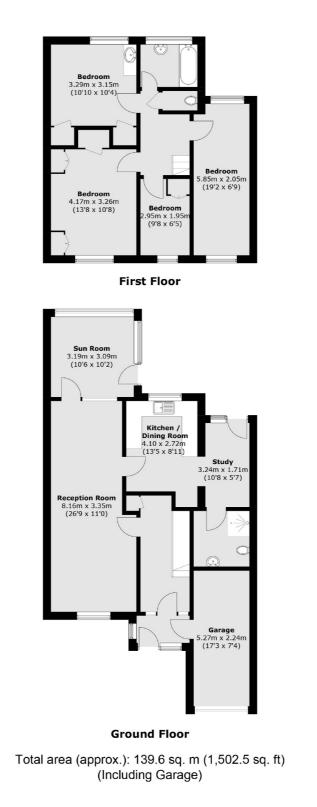

## **Kingsmead Avenue, TW16**

On the ground floor there is a generous double reception room, conservatory, kitchen and an additional room which could be used as a dining room or office. Additionally, there is a downstairs shower room with a W.C.

On the first floor there are four bedrooms and a family bathroom. To the rear of the property is a large mature West facing garden which is ideal for entertaining.

Great family homes filled with potential and in an amazing location like this do not come on to the market often, give us a call straight away to arrange a viewing to avoid missing out.