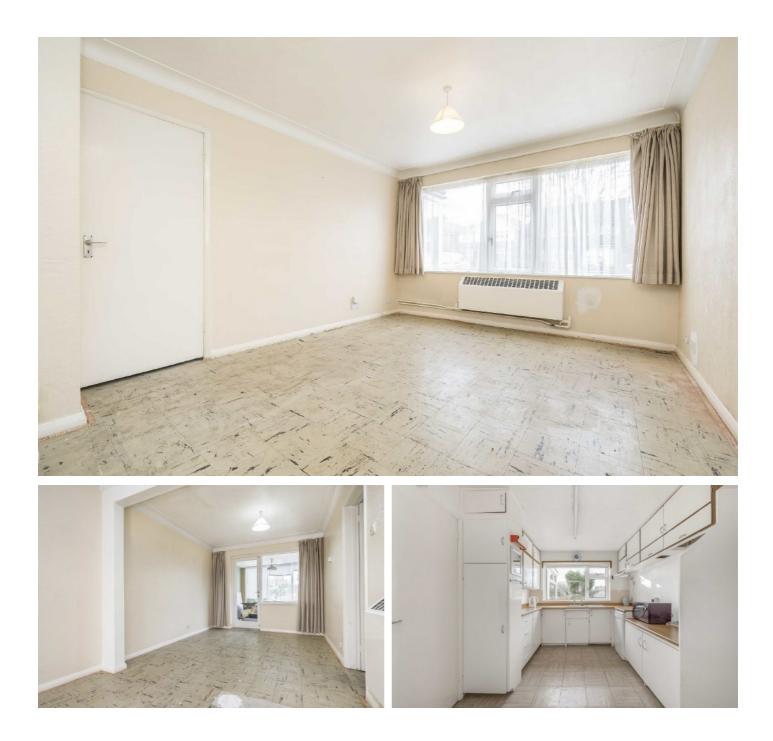

## **Kingsmead Avenue, TW16**

On the ground floor there is a generous double reception room, conservatory, kitchen and an additional room which could be used as a dining room or office. Additionally, there is a downstairs shower room with a W.C.