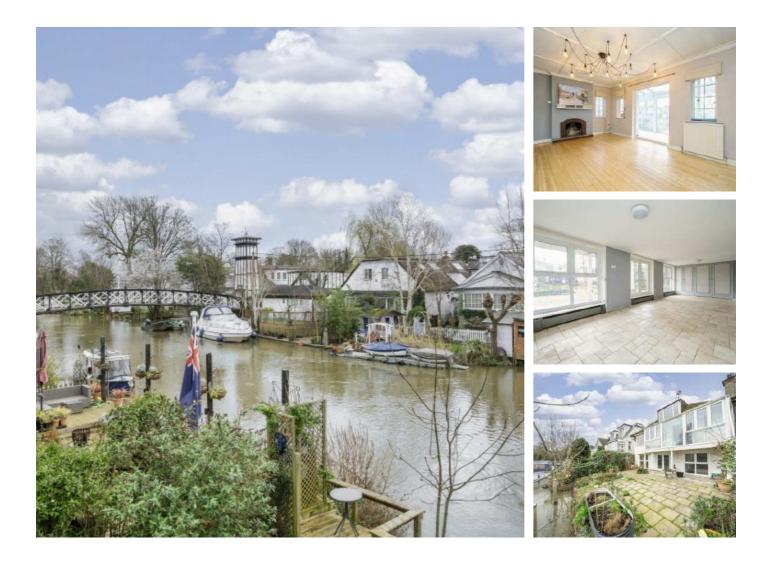

## **Riverside, TW16** £750,000

A two/three bedroom detached riverside property with a private mooring, being sold with the added bonus of no forward chain. This property is full of potential and offers a flexible layout with accommodation spread over three floors.

Located on the backwater of the River Thames, the property provides easy access to everything Lower Sunbury has to offer including the riverside pubs, Rivermead Island and the famous 'Walled Garden'.

#### Features

Riverside Location Detached Two/ Three Bedrooms No Forward Chain Private Mooring Potential to Extend (STPP)