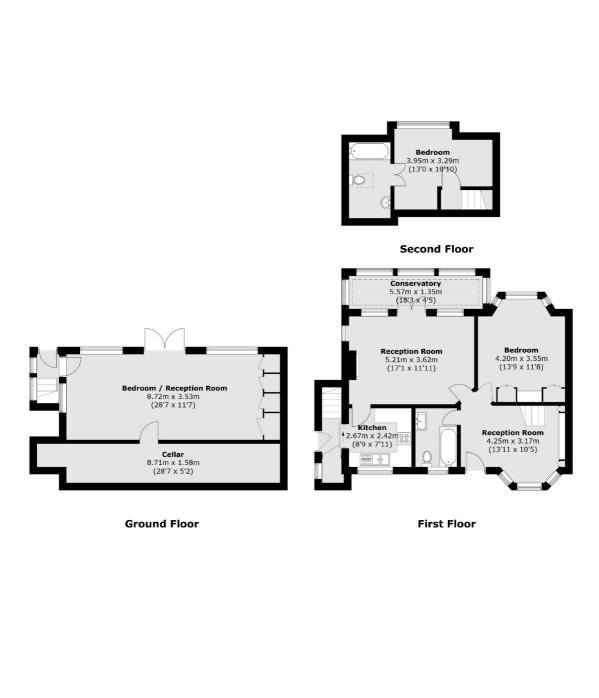

### Riverside, Sunbury-On-Thames, TW16

Total area (approx.): 137.9 sq. m (1,484.3 sq. ft)

Sunbury 22 Thames Street Sunbury-On-Thames TW16 6AF Sales

01932 781100

Energy Rating: E. We aim to make our particulars both accurate and reliable. However they are not guaranteed; nor do they form part of an offer or contract. If you require clarification on any points then please contact us, especially if you're traveling some distance to view. Please note that appliances and heating systems have not been tested and therefore no warranties can be given as to their good working order.