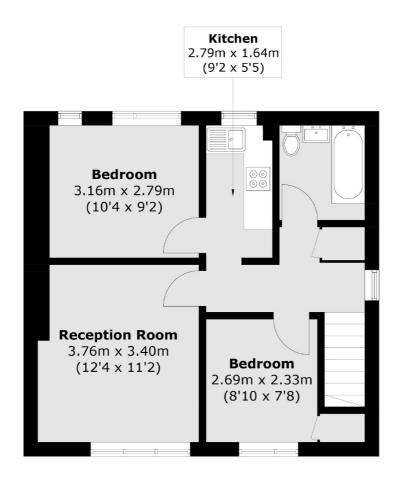

## Staines Road East, Sunbury-On-Thames, TW16

First Floor

**Ground Floor** 

Total area (approx.): 48.9 sq. m (526.3 sq. ft)

Sunbury

TW16 6AF

01932 781100

Sales