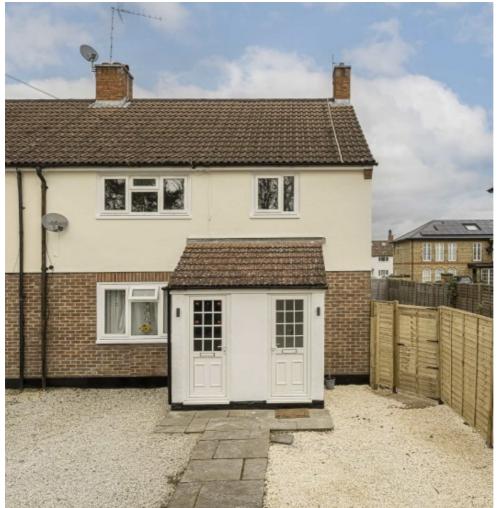

## Staines Road East, TW16 £280,000

A chain free first floor two bedroom maisonette with off street parking. The property is smartly presented throughout and would be ideal for a first time buyer or as a buy to let investment.

The location is great, tucked away just off of the Staines Road East. Sunbury Station is close by and provides a direct service in London Waterloo.

## **Features**

First Floor Maisonette Two Bedrooms Smartly Presented No Forward Chain Off Street Parking

Sunbury 01932 781100 dexters.co.uk