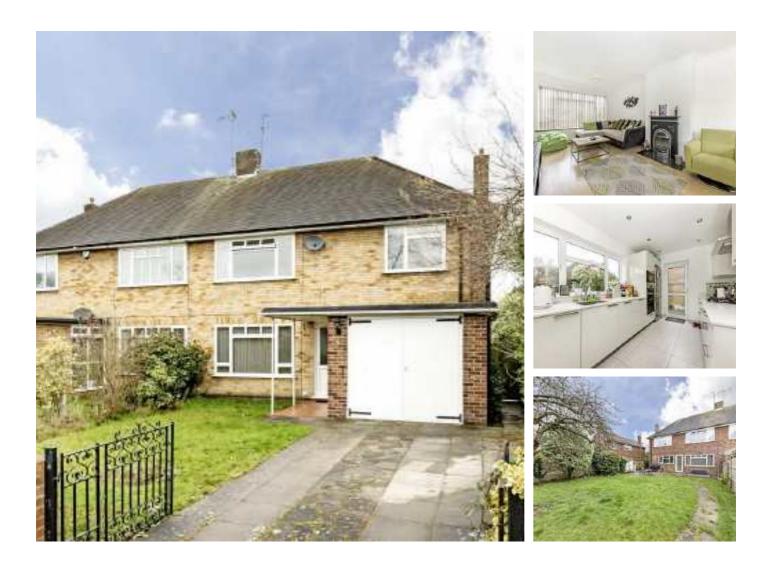

## Pine Wood, TW16 £619,950

A three bedroom, two bathroom, semi detached family home with off street parking and a garage. The property is beautifully presented throughout and is being sold with no forward chain.

What a location! Tucked away in the Benwell Meadow Estate with Sunbury Station just around the corner. The River Thames, riverside pubs and Sunbury Park are all within a mile.

#### Features

Semi Detached Three Bedrooms Two Bathrooms Off Street Parking Garage No Forward Chain