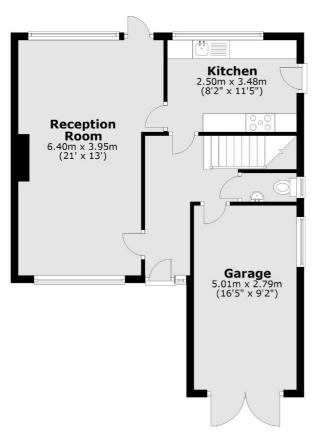

### Pine Wood, Sunbury-On-Thames, TW16

**Ground Floor** 

**First Floor** 

Total area: approx. 105.4 sq. metres (1134.3 sq. feet)

Sunbury 22 Thames Street Sunbury-On-Thames TW16 6AF Sales 01932 781100 Energy Rating: E. We aim to make our particulars both accurate and reliable. However they are not guaranteed; nor do they form part of an offer or contract. If you require clarification on any points then please contact us, especially if you're traveling some distance to view. Please note that appliances and heating systems have not been tested and therefore no warranties can be given as to their good working order.