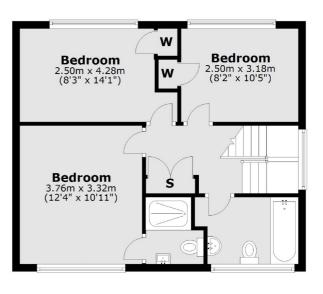

### Pine Wood, Sunbury-On-Thames, TW16

**Ground Floor** 

**First Floor** 

Total area: approx. 105.4 sq. metres (1134.3 sq. feet)

Sunbury 22 Thames Street Sunbury-On-Thames TW16 6AF Sales 01932 781100 Energy Rating: E. We aim to make our particulars both accurate and reliable. However they are not guaranteed; nor do they form part of an offer or contract. If you require clarification on any points then please contact us, especially if you're traveling some distance to view. Please note that appliances and heating systems have not been tested and therefore no warranties can be given as to their good working order.