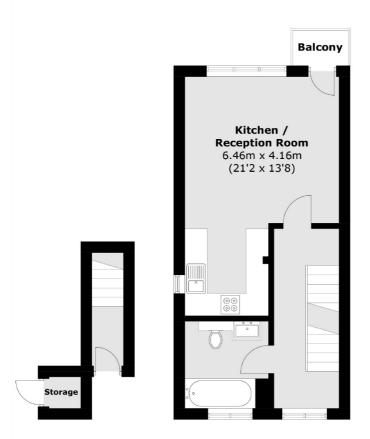

## Benwell Court, Sunbury-On-Thames, TW16

**Ground Floor** 

Sunbury

TW16 6AF

01932 781100

Sales

22 Thames Street

Sunbury-On-Thames

**First Floor** 

**Second Floor** 

Total area (approx.): 68.1 sq. m (733.0 sq. ft) (Including Storage) Balcony: 1.4 sq. m (15.1 sq. ft)