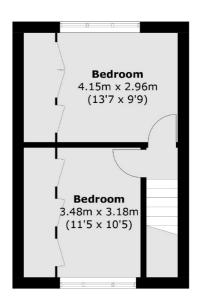

**First Floor** 

**Second Floor** 

Total area (approx.): 68.1 sq. m (733.0 sq. ft) (Including Storage) Balcony: 1.4 sq. m (15.1 sq. ft)