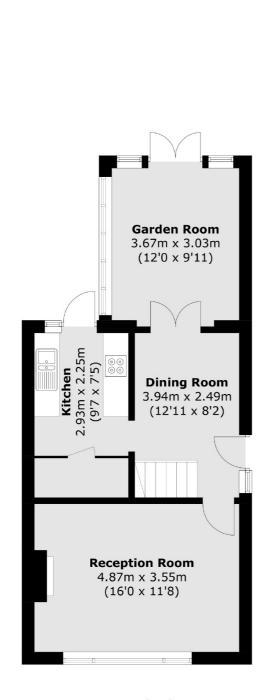

### Seymour Way, Sunbury-On-Thames, TW16

Location / Orientation)

#### **Ground Floor**

Sunbury

TW16 6AF

01932 781100

Sales

22 Thames Street

Sunbury-On-Thames

**First Floor** 

Total area (approx.): 87.5 sq. m (941.8 sq. ft) Garage: 14.1 sq. m (151.8 sq. ft)