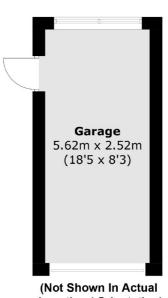

#### **Ground Floor**

Sunbury

TW16 6AF

01932 781100

Sales

22 Thames Street

Sunbury-On-Thames

**First Floor** 

Total area (approx.): 87.5 sq. m (941.8 sq. ft) Garage: 14.1 sq. m (151.8 sq. ft)