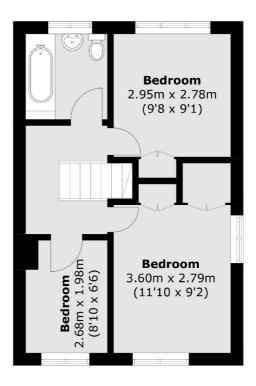

#### **Ground Floor**

Sunbury

TW16 6AF

01932 781100

Sales

22 Thames Street

Sunbury-On-Thames

**First Floor** 

Total area (approx.): 87.5 sq. m (941.8 sq. ft) Garage: 14.1 sq. m (151.8 sq. ft)