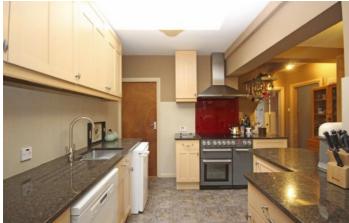

### Claremont Avenue, TW16

On the ground floor there is a modern shower room, the original double reception room has been converted into two rooms including a rear reception room with a log burning fire. These two rooms could easily be converted back into one large room, perfect for entreating friends and family. Additionally there is a kitchen and dining room with the added bonus of a utility room.