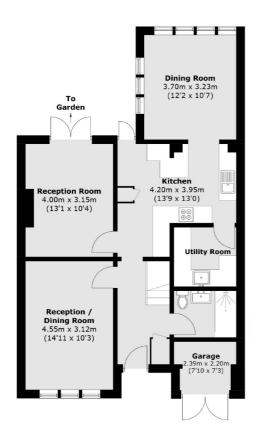

### Claremont Avenue, TW16

On the ground floor there is a modern shower room, the original double reception room has been converted into two rooms including a rear reception room with a log burning fire. These two rooms could easily be converted back into one large room, perfect for entreating friends and family. Additionally there is a kitchen and dining room with the added bonus of a utility room.

#### **Ground Floor**

Sunbury

TW16 6AF

01932 781100

Sales

22 Thames Street

Sunbury-On-Thames