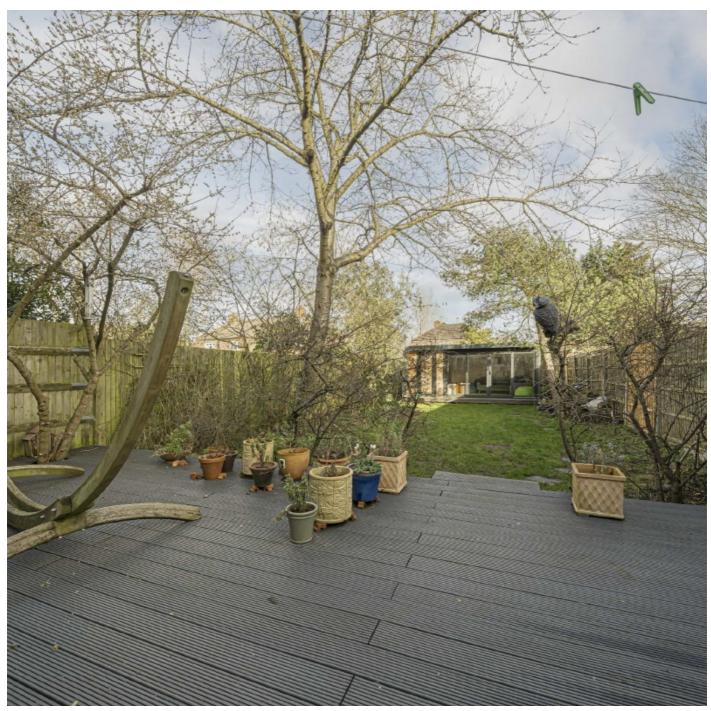

On the first floor, there are two double bedrooms, a third single bedroom and a family bathroom. The loft has been converted to create an additional double bedroom and an extra shower room.

At the front of the property there is off street parking for two cars and a small garage suitable for two motorbikes or a collection of bicycles. To the rear of the house there is a lovely garden, with mature trees, a large decked area and lawn. The cherry on the the cake is the outbuilding which could be used as a home office, playroom or gym which has heating and air conditioning.