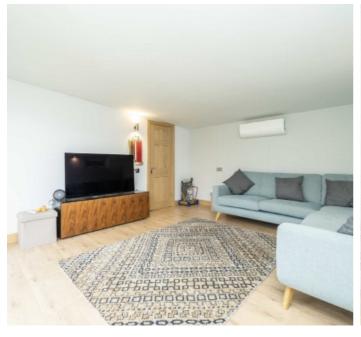

### Claremont Avenue, TW16

On the ground floor there is a modern shower room, the original double reception room has been converted into two rooms including a rear reception room with a log burning fire. These two rooms could easily be converted back into one large room, perfect for entreating friends and family. Additionally there is a kitchen and dining room with the added bonus of a utility room.