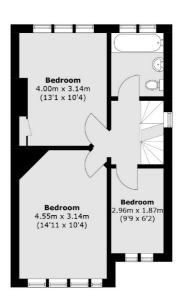

On the first floor, there are two double bedrooms, a third single bedroom and a family bathroom. The loft has been converted to create an additional double bedroom and an extra shower room.

At the front of the property there is off street parking for two cars and a small garage suitable for two motorbikes or a collection of bicycles. To the rear of the house there is a lovely garden, with mature trees, a large decked area and lawn. The cherry on the the cake is the outbuilding which could be used as a home office, playroom or gym which has heating and air conditioning.

#### First Floor

Total area (approx.): 140.3 sq. m (1,510.1 sq. ft) (Excluding Eaves)
Outbuilding (approx.): 20.8 sq. m (223.9 sq. ft)

Storage (approx.): 4.3 sq. m (46.3 sq. ft) Garage (approx.): 5.0 sq. m (53.8 sq. ft)