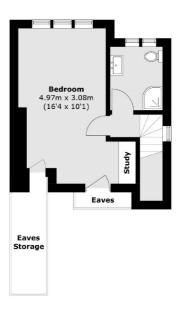

On the first floor, there are two double bedrooms, a third single bedroom and a family bathroom. The loft has been converted to create an additional double bedroom and an extra shower room.

At the front of the property there is off street parking for two cars and a small garage suitable for two motorbikes or a collection of bicycles. To the rear of the house there is a lovely garden, with mature trees, a large decked area and lawn. The cherry on the the cake is the outbuilding which could be used as a home office, playroom or gym which has heating and air conditioning.

### **Second Floor**

#### First Floor

Total area (approx.): 140.3 sq. m (1,510.1 sq. ft) (Excluding Eaves)
Outbuilding (approx.): 20.8 sq. m (223.9 sq. ft)

Storage (approx.): 4.3 sq. m (46.3 sq. ft) Garage (approx.): 5.0 sq. m (53.8 sq. ft)