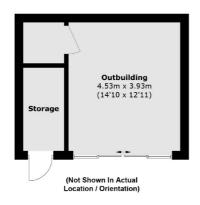

#### First Floor

Total area (approx.): 140.3 sq. m (1,510.1 sq. ft) (Excluding Eaves)
Outbuilding (approx.): 20.8 sq. m (223.9 sq. ft)

Storage (approx.): 4.3 sq. m (46.3 sq. ft) Garage (approx.): 5.0 sq. m (53.8 sq. ft)