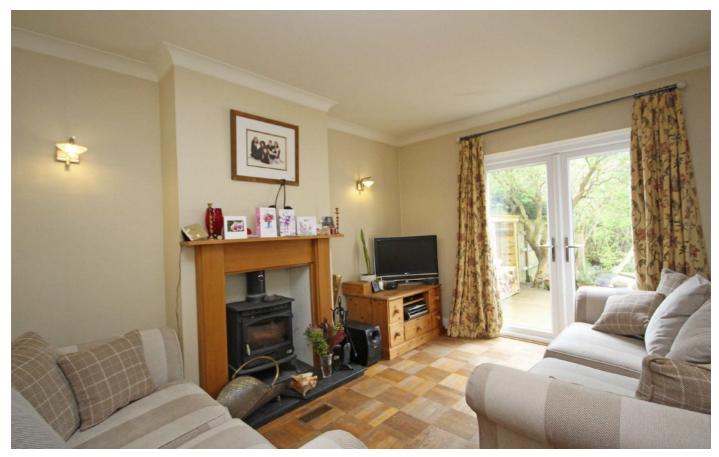

### Claremont Avenue, TW16

On the ground floor there is a modern shower room, the original double reception room has been converted into two rooms including a rear reception room with a log burning fire. These two rooms could easily be converted back into one large room, perfect for entreating friends and family. Additionally there is a kitchen and dining room with the added bonus of a utility room.