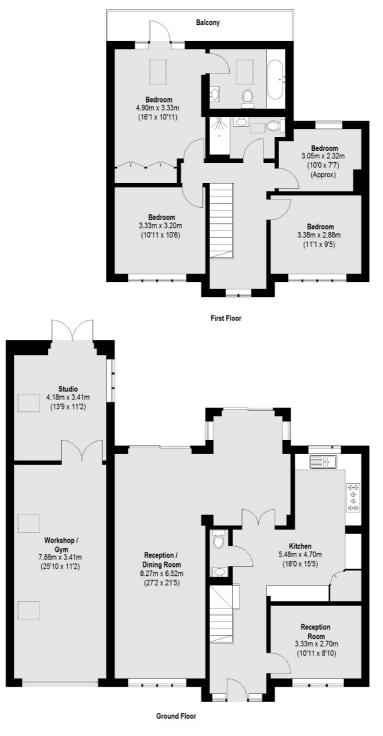

## Staines Road East, Sunbury-On-Thames, TW16

Total area (approx.): 149.87 sq. m (1613 Sq. ft) Workshop / Gym / Studio: 42.08 sq. m (453 Sq. ft) Balcony: 7.48 sq. m (81 Sq. ft)

Sunbury 22 Thames Street Sunbury-On-Thames TW16 6AF Sales