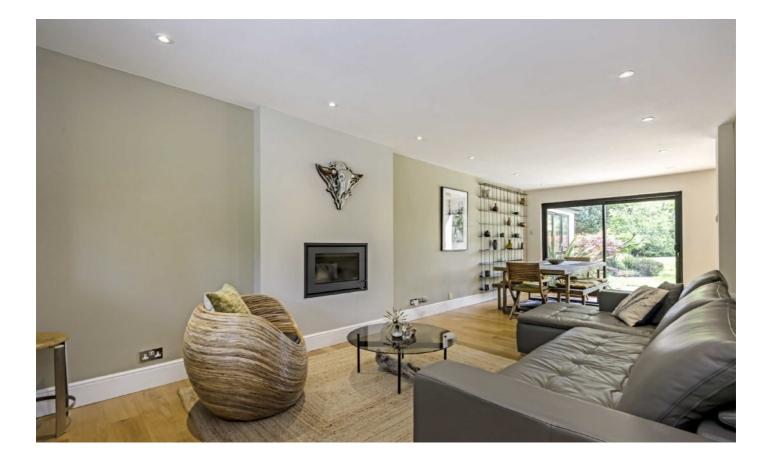

On the ground floor there is a welcoming entrance hallway, a front living room, separate W.C, a modern kitchen and an L-shaped reception/dining room, which leads out onto the stunning rear garden. The ground floor also benefits from under floor heating. On the first floor there is a master bedroom with an impressive vaulted ceiling, built in wardrobes and a beautiful en suite bathroom. There is a further three bedrooms and a family bathroom. To the rear of the property is an incredible garden with mature borders, trees and an expansive lawn. This amazing house has the added bonus of a large workshop, which could also be used as a gym and a home office/studio overlooking the garden.