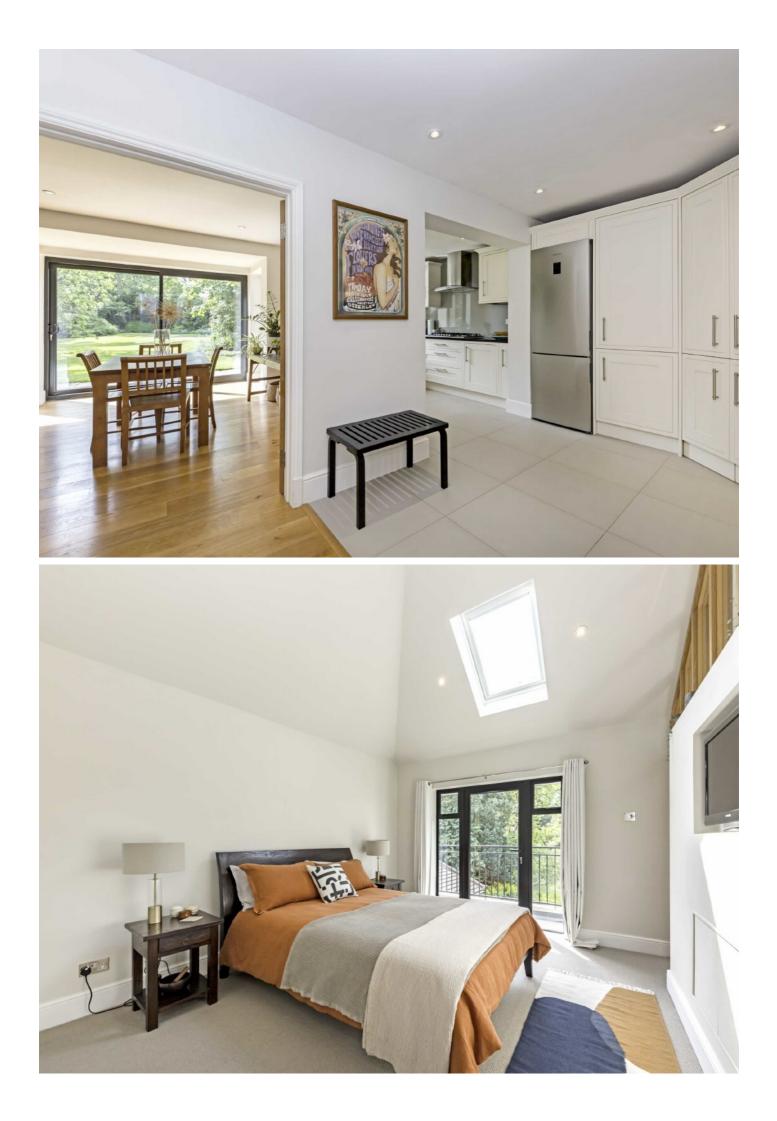

On the ground floor there is a welcoming entrance hallway, a front living room, separate W.C, a modern kitchen and an L-shaped reception/dining room, which leads out onto the stunning rear garden. The ground floor also benefits from under floor heating. On the first floor there is a master bedroom with an impressive vaulted ceiling, built in wardrobes and a beautiful en suite bathroom. There is a further three bedrooms and a family bathroom. To the rear of the property is an incredible garden with mature borders, trees and an expansive lawn. This amazing house has the added bonus of a large workshop, which could also be used as a gym and a home office/studio overlooking the garden.