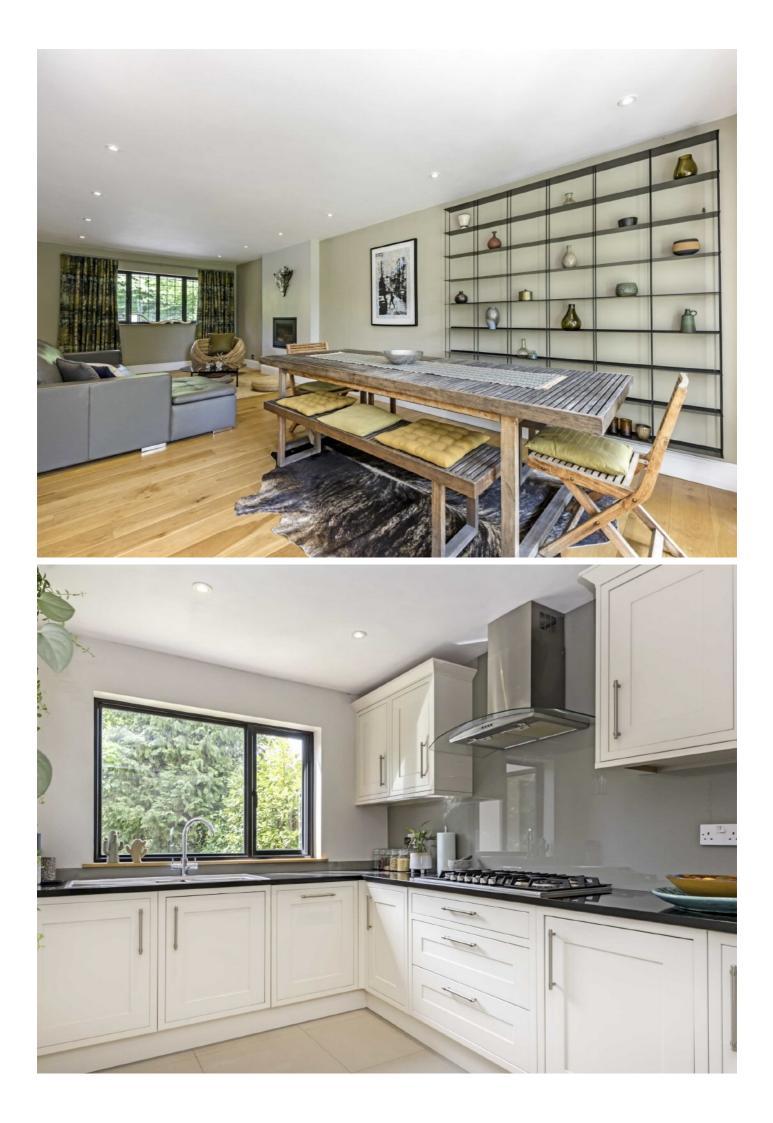

On the ground floor there is a welcoming entrance hallway, a front living room, separate W.C, a modern kitchen and an L-shaped reception/dining room, which leads out onto the stunning rear garden. The ground floor also benefits from under floor heating. On the first floor there is a master bedroom with an impressive vaulted ceiling, built in wardrobes and a beautiful en suite bathroom. There is a further three bedrooms and a family bathroom. To the rear of the property is an incredible garden with mature borders, trees and an expansive lawn. This amazing house has the added bonus of a large workshop, which could also be used as a gym and a home office/studio overlooking the garden.