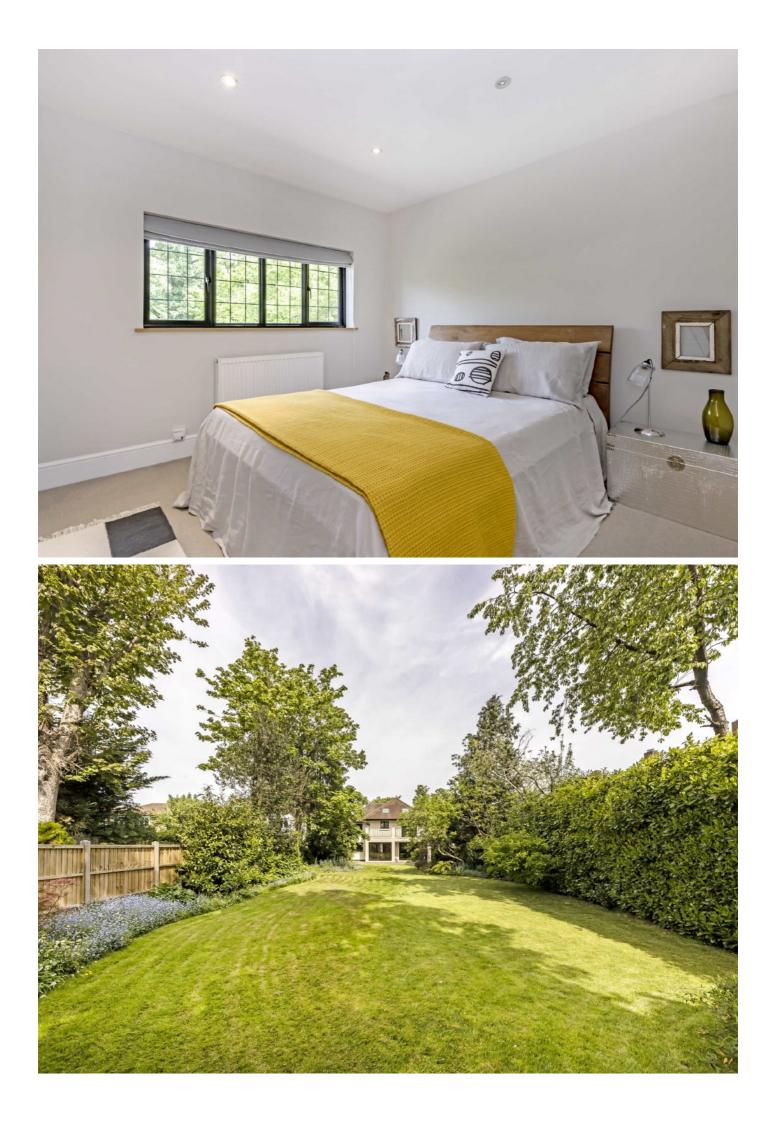

On the ground floor there is a welcoming entrance hallway, a front living room, separate W.C, a modern kitchen and an L-shaped reception/dining room, which leads out onto the stunning rear garden. The ground floor also benefits from under floor heating. On the first floor there is a master bedroom with an impressive vaulted ceiling, built in wardrobes and a beautiful en suite bathroom. There is a further three bedrooms and a family bathroom. To the rear of the property is an incredible garden with mature borders, trees and an expansive lawn. This amazing house has the added bonus of a large workshop, which could also be used as a gym and a home office/studio overlooking the garden.