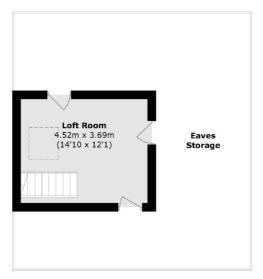

## First Floor

#### **Ground Floor**

Total area (approx.): 137.6 sq. m (1,481.1 sq. ft) (Excluding Eaves)

01932 781100