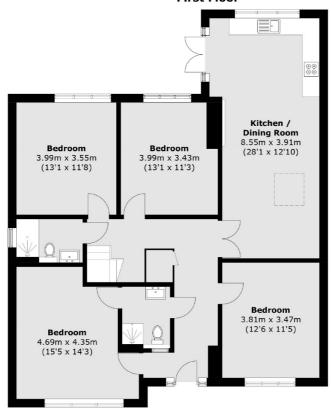

## First Floor

#### **Ground Floor**

Total area (approx.): 137.6 sq. m (1,481.1 sq. ft) (Excluding Eaves)

01932 781100